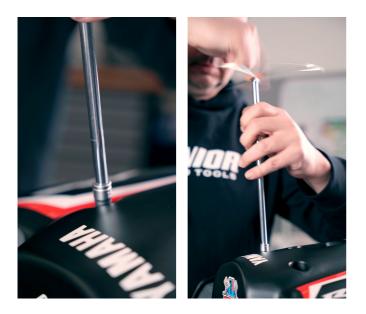

*

- material: premium plus carbon steel
- surface finish: zinc plated according to ISO 2081:2018 (E)
- 1/4" drive induction hardened
- The color code of the dimension is located on the T-handle
- The fixed T-handle provides a good grip for easier and faster work. And the 200 mm handle length allows to achieve tightening/loosening torques with minimum force on the T-handle.

• The wrench is also characterized by its low weight and excellent working balance. The T-handle of the wrench ensures accessibility to places that cannot be reached with conventional wrenches. The color-coded dimension marking ensures easy and quick identification.



\* Images of products are symbolic. All dimensions are in mm, and weight in grams. All listed dimensions may vary in tolerance.

#### Usage (pictures)



### Photo (pictures)



## Related products

Ĩ

Socket wrench with T-handle

T-handle hex wrench