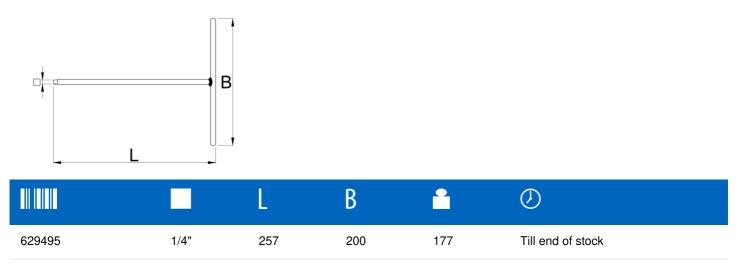

\* Images of products are symbolic. All dimensions are in mm, and weight in grams. All listed dimensions may vary in tolerance.