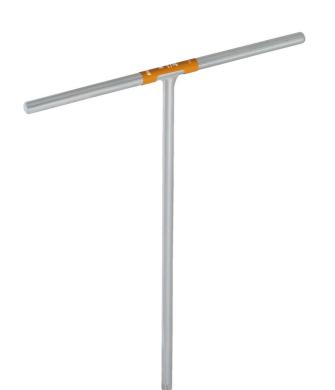

# T-handle with 1/4" drive

Profiles

#### **Product features**

- material: premium plus carbon steel
- surface finish: zinc plated according to ISO 2081:2018 (E)
- 1/4" drive induction hardened
- The color code of the dimension is located on the T-handle
- The fixed T-handle provides a good grip for easier and faster work. And the 200 mm handle length allows to achieve tightening/loosening torques with minimum force on the T-handle.

• The wrench is also characterized by its low weight and excellent working balance. The T-handle of the wrench ensures accessibility to places that cannot be reached with conventional wrenches. The color-coded dimension marking ensures easy and quick identification.