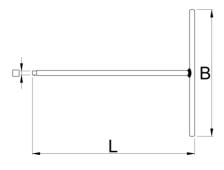

|        |      | L   | В   | •   |
|--------|------|-----|-----|-----|
| 629495 | 1/4" | 257 | 200 | 177 |

<sup>\*</sup> Images of products are symbolic. All dimensions are in mm, and weight in grams. All listed dimensions may vary in tolerance.