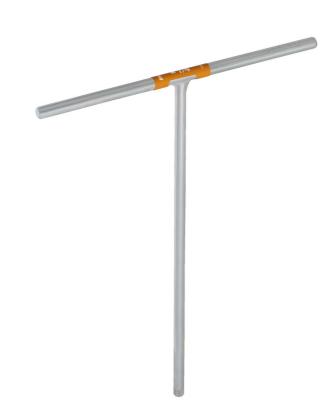

# T-handle with 1/4" drive

196Q

#### 产品属性

- 材料:特殊工具钢
- surface finish: zinc plated according to ISO 2081:2018 (E)
- 1/4" drive induction hardened
- The color code of the dimension is located on the T-handle
- The fixed T-handle provides a good grip for easier and faster work. And the 200 mm handle length allows to achieve tightening/loosening torques with minimum force on the T-handle.
- The wrench is also characterized by its low weight and excellent working balance. The T-handle of the wrench ensures accessibility to places that cannot be reached with conventional wrenches. The color-coded dimension marking ensures easy and quick identification.

|        |      | L   | В   | •   |
|--------|------|-----|-----|-----|
| 629495 | 1/4" | 257 | 200 | 177 |

<sup>\*</sup> Images of products are symbolic. All dimensions are in mm, and weight in grams. All listed dimensions may vary in tolerance.