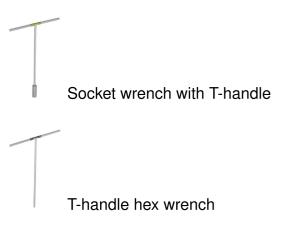

ion is located on the T-handle
- The fixed T-handle provides a good grip for easier and faster work. And the 200 mm handle length allows to achieve tightening/loosening torques with minimum force on the T-handle.
- The wrench is also characterized by its low weight and excellent working balance. The T-handle of the wrench ensures accessibility to places that cannot be reached with conventional wrenches. The color-coded dimension marking ensures easy and quick identification.



|        |      | L   | В   | •   |
|--------|------|-----|-----|-----|
| 629495 | 1/4" | 257 | 200 | 177 |

<sup>\*</sup> Images of products are symbolic. All dimensions are in mm, and weight in grams. All listed dimensions may vary in tolerance.

### 用途 (pictures)





### Photo (pictures)



## Related products