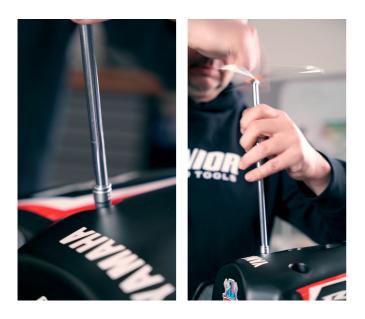

andle with 1/4" drive





Profili



#### Atributi proizvoda

- materijal: poseban alatni čelik
- surface finish: zinc plated according to ISO 2081:2018 (E)
- 1/4" drive induction hardened
- The color code of the dimension is located on the T-handle
- The fixed T-handle provides a good grip for easier and faster work. And the 200 mm handle length allows to achieve tightening/loosening torques with minimum force on the T-handle.

• The wrench is also characterized by its low weight and excellent working balance. The T-handle of the wrench ensures accessibility to places that cannot be reached with conventional wrenches. The color-coded dimension marking ensures easy and quick identification.



\* Slike proizvoda su simbolične. Sve dimenzije su u mm, masa je u g.

### Upotreba (pictures)



### Photo (pictures)



## Related products

ľ

Socket wrench with T-handle

T-handle hex wrench