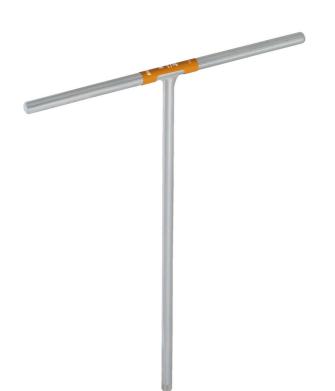

# T-handle with 1/4" drive

Profili

#### Atributi proizvoda

- materijal: poseban alatni čelik
- surface finish: zinc plated according to ISO 2081:2018 (E)
- 1/4" drive induction hardened
- The color code of the dimension is located on the T-handle
- The fixed T-handle provides a good grip for easier and faster work. And the 200 mm handle length allows to achieve tightening/loosening torques with minimum force on the T-handle.

• The wrench is also characterized by its low weight and excellent working balance. The T-handle of the wrench ensures accessibility to places that cannot be reached with conventional wrenches. The color-coded dimension marking ensures easy and quick identification.