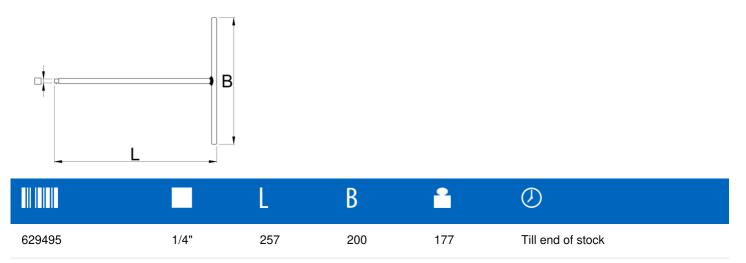

# T-handle with 1/4" drive





Profili



#### Atributi proizvoda

- materijal: poseban alatni čelik
- surface finish: zinc plated according to ISO 2081:2018 (E)
- 1/4" drive induction hardened
- The color code of the dimension is located on the T-handle
- The fixed T-handle provides a good grip for easier and faster work. And the 200 mm handle length allows to achieve tightening/loosening torques with minimum force on the T-handle.

• The wrench is also characterized by its low weight and excellent working balance. The T-handle of the wrench ensures accessibility to places that cannot be reached with conventional wrenches. The color-coded dimension marking ensures easy and quick identification.



\* Slike proizvoda su simbolične. Sve dimenzije su u mm, masa je u g.

### Upotreba (pictures)



### Photo (pictures)



## Related products

ľ

Socket wrench with T-handle

T-handle hex wrench