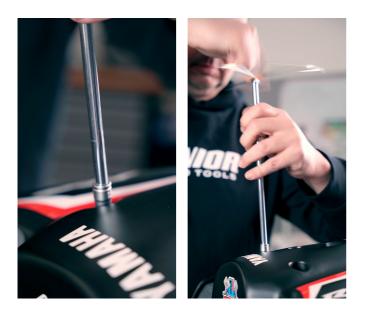

ocated on the T-handle.
- The wrench is also characterized by its low weight and excellent working balance. The lenght of Twrench ensures accessibility to places that cannot be reached with conventional wrenches. The colorcoded dimension marking ensures easy and quick identification and selection of the right dimension for your job.



|        |    | L   | В   | <b>1</b> | $\odot$           |
|--------|----|-----|-----|----------|-------------------|
| 629491 | 6  | 300 | 200 | 200      | Till end of stock |
| 629492 | 8  | 300 | 200 | 200      | Till end of stock |
| 629493 | 10 | 300 | 200 | 215      | Till end of stock |
| 629494 | 12 | 300 | 200 | 225      | Till end of stock |

\* Ürünlerin resimleri semboliktir. Bütün boyutlar mm ve ağırlık gram cinsindendir.

### Usage (pictures)



Photo (pictures)



## Accessories



2 1110

Holder for T-handle wrenches



## Related products

T-handle hex wrench

T-handle with 1/4" drive