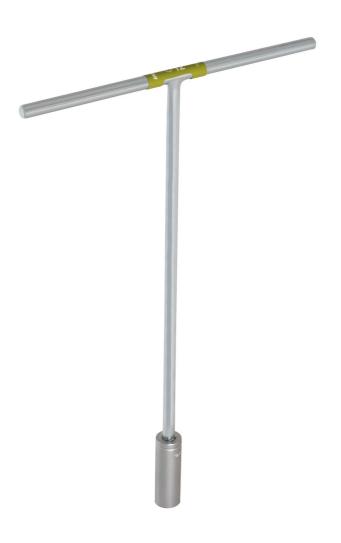

# Socket wrench with T-handle

196N

Profiles

- The socket wrench is forged, entirely hardened and tempered.
- The color code of the wrench dimension is located on the T-handle.
- The wrench is also characterized by its low weight and excellent working balance. The lenght of Twrench ensures accessibility to places that cannot be reached with conventional wrenches. The colorcoded dimension marking ensures easy and quick identification and selection of the right dimension for your job.