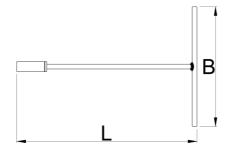

|        |    | L   | В   | <b>1</b> | $\odot$           |
|--------|----|-----|-----|----------|-------------------|
| 629491 | 6  | 300 | 200 | 200      | Till end of stock |
| 629492 | 8  | 300 | 200 | 200      | Till end of stock |
| 629493 | 10 | 300 | 200 | 215      | Till end of stock |
| 629494 | 12 | 300 | 200 | 225      | Till end of stock |