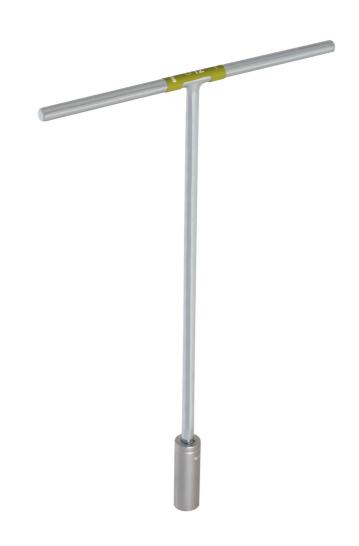

# Socket wrench with T-handle

196N

- The socket wrench is forged, entirely hardened and tempered.
- The color code of the wrench dimension is located on the T-handle.
- The wrench is also characterized by its low weight and excellent working balance. The length of Twrench ensures accessibility to places that cannot be reached with conventional wrenches. The colorcoded dimension marking ensures easy and quick identification and selection of the right dimension for your job.