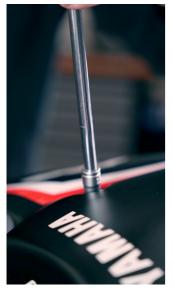

- The socket wrench is forged, entirely hardened and tempered.
- The color code of the wrench dimension is located on the T-handle.
- The wrench is also characterized by its low weight and excellent working balance. The length of Twrench ensures accessibility to places that cannot be reached with conventional wrenches. The colorcoded dimension marking ensures easy and quick identification and selection of the right dimension for your job.