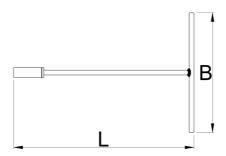

|        |    | L   | В   | •   | <b>(</b> )        |
|--------|----|-----|-----|-----|-------------------|
| 629491 | 6  | 300 | 200 | 200 | Till end of stock |
| 629492 | 8  | 300 | 200 | 200 | Till end of stock |
| 629493 | 10 | 300 | 200 | 215 | Till end of stock |
| 629494 | 12 | 300 | 200 | 225 | Till end of stock |

<sup>\*</sup> Imaginea produsului este simbolica. Toate dimensiunile sunt exprimate în mm, greutatea în grame.