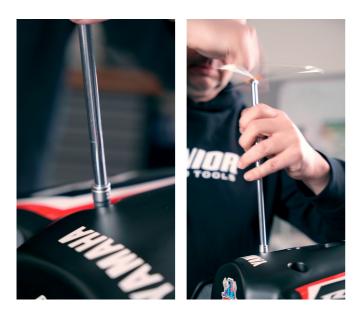

excellent working balance. The lenght of Twrench ensures accessibility to places that cannot be reached with conventional wrenches. The colorcoded dimension marking ensures easy and quick identification and selection of the right dimension for your job.



|        | <b>(</b> | L   | В   |     | $\odot$           |
|--------|----------|-----|-----|-----|-------------------|
| 629491 | 6        | 300 | 200 | 200 | Till end of stock |
| 629492 | 8        | 300 | 200 | 200 | Till end of stock |
| 629493 | 10       | 300 | 200 | 215 | Till end of stock |
| 629494 | 12       | 300 | 200 | 225 | Till end of stock |

\* Сликите на производите се симболични. Сите димензии се во мм, тежината е во грамови. Сите наведени димензии може да се разликуваат во ниво на толеранција

#### Usage (pictures)



Photo (pictures)



### Accessories



2 1110

Holder for T-handle wrenches



## Related products

T-handle hex wrench

T-handle with 1/4" drive