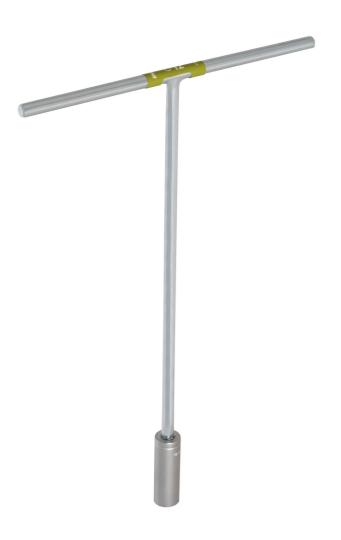

# Socket wrench with T-handle

196N

Profiles

#### **Product features**

- material: Premium Plus carbon steel (T-handle), Premium Flex chrome vanadium steel (socket wrench)
- surface finish: T-handle zinc plated according to ISO 2081:2018 (E), socket wrench trivalent chrome plated according to ISO 1456:2009

- The socket wrench is forged, entirely hardened and tempered.
- The color code of the wrench dimension is located on the T-handle.
- The wrench is also characterized by its low weight and excellent working balance. The lenght of Twrench ensures accessibility to places that cannot be reached with conventional wrenches. The colorcoded dimension marking ensures easy and quick identification and selection of the right dimension for your job.