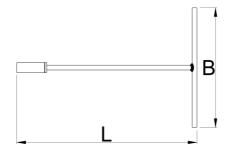

|        | <b>(</b> | L   | В   |     | $\odot$           |
|--------|----------|-----|-----|-----|-------------------|
| 629491 | 6        | 300 | 200 | 200 | Till end of stock |
| 629492 | 8        | 300 | 200 | 200 | Till end of stock |
| 629493 | 10       | 300 | 200 | 215 | Till end of stock |
| 629494 | 12       | 300 | 200 | 225 | Till end of stock |