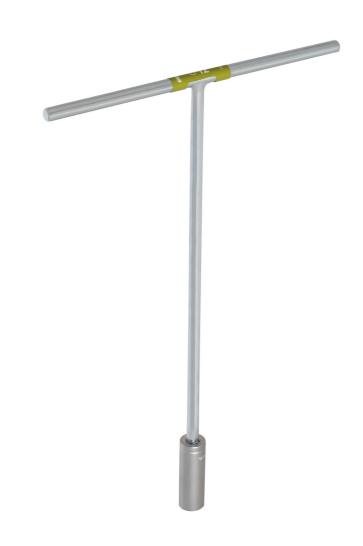

# Socket wrench with T-handle

196N

- The socket wrench is forged, entirely hardened and tempered.
- The color code of the wrench dimension is located on the T-handle.
- The wrench is also characterized by its low weight and excellent working balance. The length of Twrench ensures accessibility to places that cannot be reached with conventional wrenches. The colorcoded dimension marking ensures easy and quick identification and selection of the right dimension for your job.