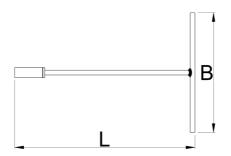

|        |    | L   | В   | <b>1</b> | <b>Ø</b>          |
|--------|----|-----|-----|----------|-------------------|
| 629491 | 6  | 300 | 200 | 200      | Till end of stock |
| 629492 | 8  | 300 | 200 | 200      | Till end of stock |
| 629493 | 10 | 300 | 200 | 215      | Till end of stock |
| 629494 | 12 | 300 | 200 | 225      | Till end of stock |