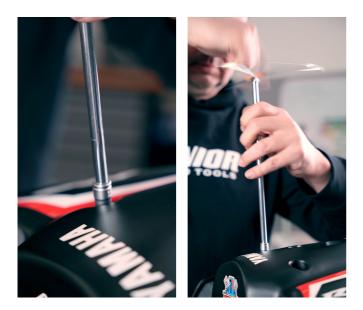

color code of the wrench dimension is located on the T-handle.
- The wrench is also characterized by its low weight and excellent working balance. The lenght of Twrench ensures accessibility to places that cannot be reached with conventional wrenches. The colorcoded dimension marking ensures easy and quick identification and selection of the right dimension for your job.



|        |    | L   | В   |     | $\odot$           |
|--------|----|-----|-----|-----|-------------------|
| 629491 | 6  | 300 | 200 | 200 | Till end of stock |
| 629492 | 8  | 300 | 200 | 200 | Till end of stock |
| 629493 | 10 | 300 | 200 | 215 | Till end of stock |
| 629494 | 12 | 300 | 200 | 225 | Till end of stock |

\* Slike proizvoda su simbolične. Sve dimenzije su u mm, masa je u g.

#### upotreba (pictures)



Photo (pictures)



### Accessories



2 1110

Holder for T-handle wrenches



## Related products

T-handle hex wrench

T-handle with 1/4" drive