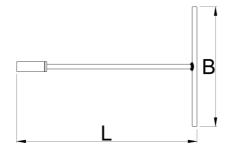

|        |    | L   | В   |     | $\odot$           |
|--------|----|-----|-----|-----|-------------------|
| 629491 | 6  | 300 | 200 | 200 | Till end of stock |
| 629492 | 8  | 300 | 200 | 200 | Till end of stock |
| 629493 | 10 | 300 | 200 | 215 | Till end of stock |
| 629494 | 12 | 300 | 200 | 225 | Till end of stock |