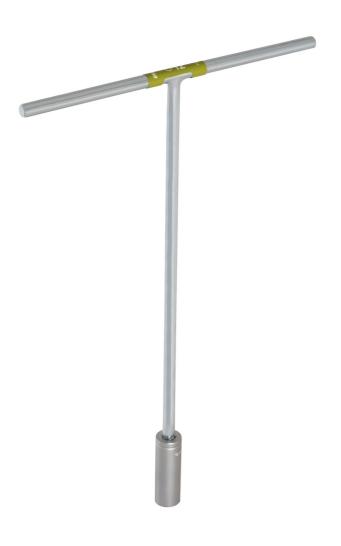

# Socket wrench with T-handle

196N

Profili

- The socket wrench is forged, entirely hardened and tempered.
- The color code of the wrench dimension is located on the T-handle.
- The wrench is also characterized by its low weight and excellent working balance. The lenght of Twrench ensures accessibility to places that cannot be reached with conventional wrenches. The colorcoded dimension marking ensures easy and quick identification and selection of the right dimension for your job.