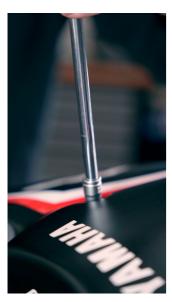

The wrench is also characterized by its low weight and excellent working balance. The length of Twrench ensures accessibility to places that cannot be reached with conventional wrenches. The colorcoded dimension marking ensures easy and quick identification and selection of the right dimension for your job.



|        |    | L   | В   | •   | <b>Ø</b>          |
|--------|----|-----|-----|-----|-------------------|
| 629491 | 6  | 300 | 200 | 200 | Till end of stock |
| 629492 | 8  | 300 | 200 | 200 | Till end of stock |
| 629493 | 10 | 300 | 200 | 215 | Till end of stock |
| 629494 | 12 | 300 | 200 | 225 | Till end of stock |

<sup>\*</sup> Images of products are symbolic. All dimensions are in mm, and weight in grams. All listed dimensions may vary in tolerance.

### Usage (pictures)





### Photo (pictures)



## Accessories



Holder for T-handle wrenches



Holder for screwdrivers

## Related products

T-handle hex wrench

T-handle with 1/4" drive