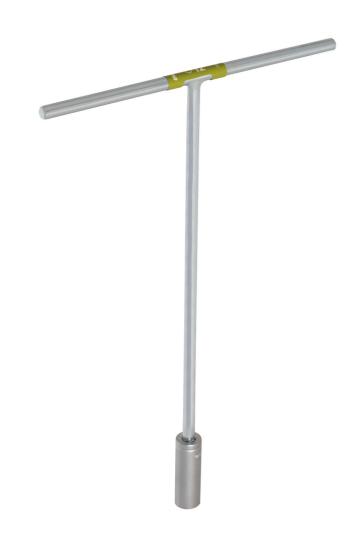

# Socket wrench with T-handle

196N

- The socket wrench is forged, entirely hardened and tempered.
- The color code of the wrench dimension is located on the T-handle.
- The wrench is also characterized by its low weight and excellent working balance. The length of Twrench ensures accessibility to places that cannot be reached with conventional wrenches. The colorcoded dimension marking ensures easy and quick identification and selection of the right dimension for your job.