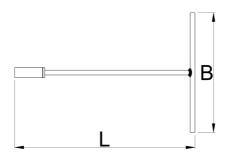

|        |    | L   | В   | •   | <b>Ø</b>          |
|--------|----|-----|-----|-----|-------------------|
| 629491 | 6  | 300 | 200 | 200 | Till end of stock |
| 629492 | 8  | 300 | 200 | 200 | Till end of stock |
| 629493 | 10 | 300 | 200 | 215 | Till end of stock |
| 629494 | 12 | 300 | 200 | 225 | Till end of stock |