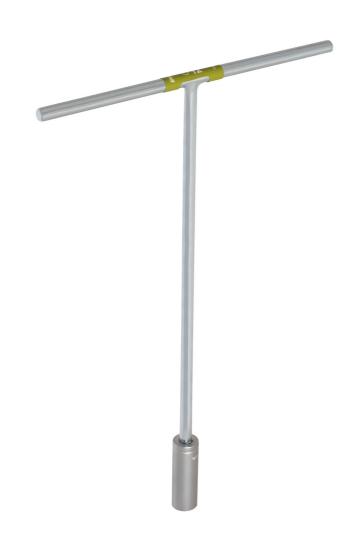

# Socket wrench with T-handle

196N

- The socket wrench is forged, entirely hardened and tempered.
- The color code of the wrench dimension is located on the T-handle.
- The wrench is also characterized by its low weight and excellent working balance. The length of Twrench ensures accessibility to places that cannot be reached with conventional wrenches. The colorcoded dimension marking ensures easy and quick identification and selection of the right dimension for your job.