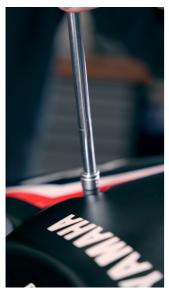

- The wrench is also characterized by its low weight and excellent working balance. The length of Twrench ensures accessibility to places that cannot be reached with conventional wrenches. The colorcoded dimension marking ensures easy and quick identification and selection of the right dimension for your job.



|        |    | L   | В   | •   | <b>Ø</b>          |
|--------|----|-----|-----|-----|-------------------|
| 629491 | 6  | 300 | 200 | 200 | Till end of stock |
| 629492 | 8  | 300 | 200 | 200 | Till end of stock |
| 629493 | 10 | 300 | 200 | 215 | Till end of stock |
| 629494 | 12 | 300 | 200 | 225 | Till end of stock |

<sup>\*</sup> Images of products are symbolic. All dimensions are in mm, and weight in grams. All listed dimensions may vary in tolerance.

#### 用途 (pictures)





#### Photo (pictures)



### Accessories



Holder for T-handle wrenches



Holder for screwdrivers

## Related products

T-handle hex wrench

T-handle with 1/4" drive