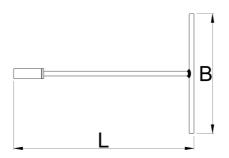

|        |    | L   | В   | •   | <b>Ø</b>          |
|--------|----|-----|-----|-----|-------------------|
| 629491 | 6  | 300 | 200 | 200 | Till end of stock |
| 629492 | 8  | 300 | 200 | 200 | Till end of stock |
| 629493 | 10 | 300 | 200 | 215 | Till end of stock |
| 629494 | 12 | 300 | 200 | 225 | Till end of stock |