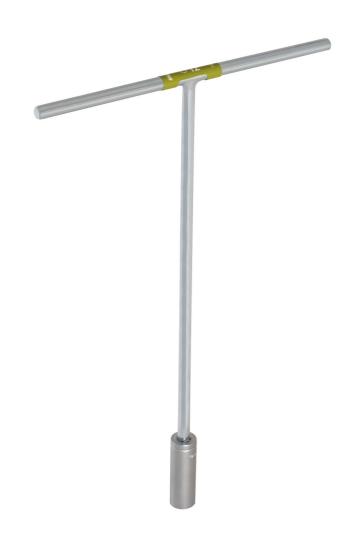

# Socket wrench with T-handle

196N

- The socket wrench is forged, entirely hardened and tempered.
- The color code of the wrench dimension is located on the T-handle.
- The wrench is also characterized by its low weight and excellent working balance. The length of Twrench ensures accessibility to places that cannot be reached with conventional wrenches. The colorcoded dimension marking ensures easy and quick identification and selection of the right dimension for your job.