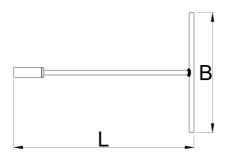

|        |    | L   | В   | •   | <b>Ø</b>          |
|--------|----|-----|-----|-----|-------------------|
| 629491 | 6  | 300 | 200 | 200 | Till end of stock |
| 629492 | 8  | 300 | 200 | 200 | Till end of stock |
| 629493 | 10 | 300 | 200 | 215 | Till end of stock |
| 629494 | 12 | 300 | 200 | 225 | Till end of stock |