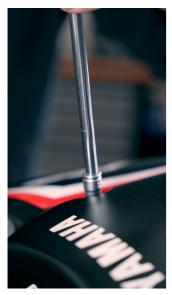

of the wrench dimension is located on the T-handle.
- The wrench is also characterized by its low weight and excellent working balance. The length of Twrench ensures accessibility to places that cannot be reached with conventional wrenches. The colorcoded dimension marking ensures easy and quick identification and selection of the right dimension for your job.



|        |    | L   | В   | •   | <b>Ø</b>          |
|--------|----|-----|-----|-----|-------------------|
| 629491 | 6  | 300 | 200 | 200 | Till end of stock |
| 629492 | 8  | 300 | 200 | 200 | Till end of stock |
| 629493 | 10 | 300 | 200 | 215 | Till end of stock |
| 629494 | 12 | 300 | 200 | 225 | Till end of stock |

<sup>\*</sup> Slike proizvoda su simbolične. Sve dimenzije su u mm, masa je u g.

#### Upotreba (pictures)





### Photo (pictures)



### Accessories



Holder for T-handle wrenches



Holder for screwdrivers

## Related products

T-handle hex wrench

T-handle with 1/4" drive