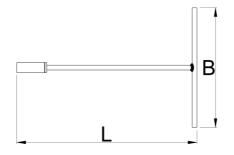

|        | <b>()</b> | L   | В   | -   | $\oslash$         |
|--------|-----------|-----|-----|-----|-------------------|
| 629491 | 6         | 300 | 200 | 200 | Till end of stock |
| 629492 | 8         | 300 | 200 | 200 | Till end of stock |
| 629493 | 10        | 300 | 200 | 215 | Till end of stock |
| 629494 | 12        | 300 | 200 | 225 | Till end of stock |