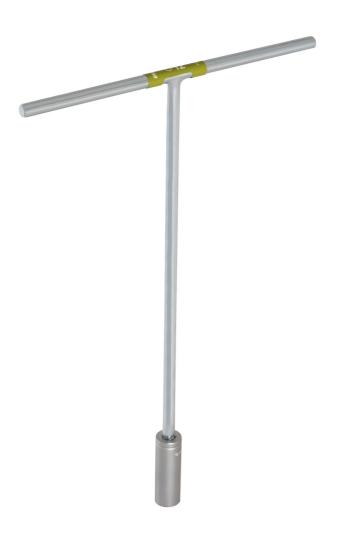

# Socket wrench with T-handle

196N

Profiles

#### **Product features**

- material: Premium Plus carbon steel (T-handle), Premium Flex chrome vanadium steel (socket wrench)
- surface finish: T-handle zinc plated according to ISO 2081:2018 (E), socket wrench trivalent chrome plated according to ISO 1456:2009

- The socket wrench is forged, entirely hardened and tempered.
- The color code of the wrench dimension is located on the T-handle.
- The wrench is also characterized by its low weight and excellent working balance. The lenght of Twrench ensures accessibility to places that cannot be reached with conventional wrenches. The colorcoded dimension marking ensures easy and quick identification and selection of the right dimension for your job.