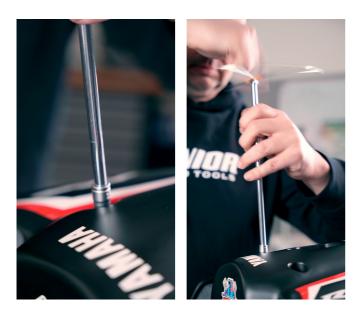

d by its low weight and excellent working balance. The lenght of Twrench ensures accessibility to places that cannot be reached with conventional wrenches. The colorcoded dimension marking ensures easy and quick identification and selection of the right dimension for your job.



|        | <b>()</b> | L   | В   | -   | $\oslash$         |
|--------|-----------|-----|-----|-----|-------------------|
| 629491 | 6         | 300 | 200 | 200 | Till end of stock |
| 629492 | 8         | 300 | 200 | 200 | Till end of stock |
| 629493 | 10        | 300 | 200 | 215 | Till end of stock |
| 629494 | 12        | 300 | 200 | 225 | Till end of stock |

\* Images of products are symbolic. All dimensions are in mm, and weight in grams. All listed dimensions may vary in tolerance.

#### Usage (pictures)



Photo (pictures)



### Accessories



2 1110

Holder for T-handle wrenches



## Related products

T-handle hex wrench

T-handle with 1/4" drive