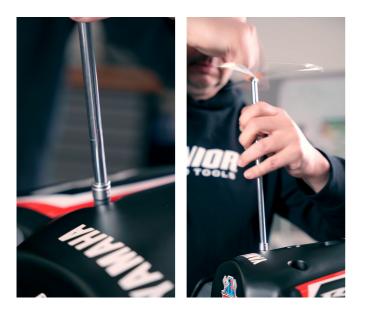

eight and excellent working balance. The lenght of Twrench ensures accessibility to places that cannot be reached with conventional wrenches. The colorcoded dimension marking ensures easy and quick identification and selection of the right dimension for your job.



|        |    | L   | В   | <b>1</b> | $\oslash$         |
|--------|----|-----|-----|----------|-------------------|
| 629491 | 6  | 300 | 200 | 200      | Till end of stock |
| 629492 | 8  | 300 | 200 | 200      | Till end of stock |
| 629493 | 10 | 300 | 200 | 215      | Till end of stock |
| 629494 | 12 | 300 | 200 | 225      | Till end of stock |

\* Imazhet e produkteve janë simbolike. Të gjitha dimensionet janë në mm, pesha në gram. Të gjitha dimensionet e listuara mund të ndryshojnë në tolerancë.

### Usage (pictures)



Photo (pictures)



## Accessories



2 1110

Holder for T-handle wrenches



## Related products

T-handle hex wrench

T-handle with 1/4" drive