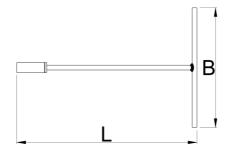

|        |    | L   | В   | <b>1</b> | $\oslash$         |
|--------|----|-----|-----|----------|-------------------|
| 629491 | 6  | 300 | 200 | 200      | Till end of stock |
| 629492 | 8  | 300 | 200 | 200      | Till end of stock |
| 629493 | 10 | 300 | 200 | 215      | Till end of stock |
| 629494 | 12 | 300 | 200 | 225      | Till end of stock |