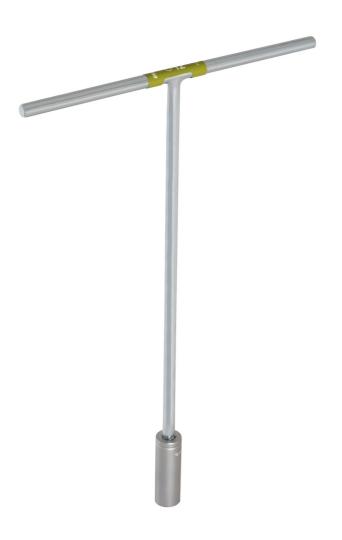

# Socket wrench with T-handle

196N

Profiles

#### **Product features**

- material: Premium Plus carbon steel (T-handle), Premium Flex chrome vanadium steel (socket wrench)
- surface finish: T-handle zinc plated according to ISO 2081:2018 (E), socket wrench trivalent chrome plated according to ISO 1456:2009

- The socket wrench is forged, entirely hardened and tempered.
- The color code of the wrench dimension is located on the T-handle.
- The wrench is also characterized by its low weight and excellent working balance. The lenght of Twrench ensures accessibility to places that cannot be reached with conventional wrenches. The colorcoded dimension marking ensures easy and quick identification and selection of the right dimension for your job.