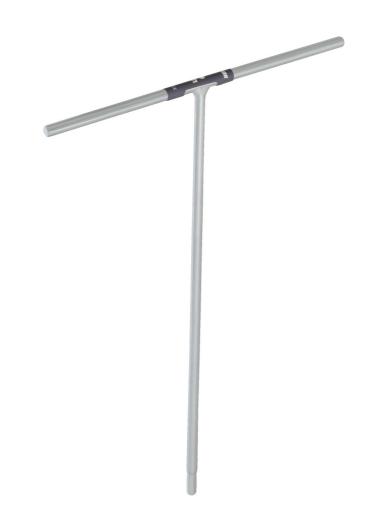

# T-handle hex wrench

196HX

#### **Product features**

- malzeme: özel alet çeliği
- surface finish: zinc plated according to ISO 2081:2018 (E)
- HX profile is induction hardened

- The color code of the wrench dimension is located on the T-handle.
- The wrench is also characterized by its low weight and excellent working balance. The length of Twrench ensures accessibility to places that cannot be reached with conventional wrenches. The colorcoded dimension marking ensures easy and quick identification and selection of the right dimension for your job.