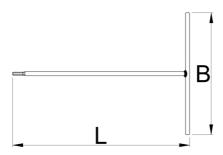

|        | • | L   | В   | •   | <b>Ø</b>          |
|--------|---|-----|-----|-----|-------------------|
| 629488 | 4 | 260 | 180 | 94  | Till end of stock |
| 629489 | 5 | 260 | 180 | 95  | Till end of stock |
| 629490 | 6 | 260 | 180 | 128 | Till end of stock |