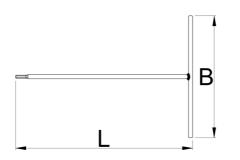

|        | • | L   | В   | <b>1</b> | $\oslash$         |
|--------|---|-----|-----|----------|-------------------|
| 629488 | 4 | 260 | 180 | 94       | Till end of stock |
| 629489 | 5 | 260 | 180 | 95       | Till end of stock |
| 629490 | 6 | 260 | 180 | 128      | Till end of stock |

\* Imaginea produsului este simbolica. Toate dimensiunile sunt exprimate în mm, greutatea în grame.