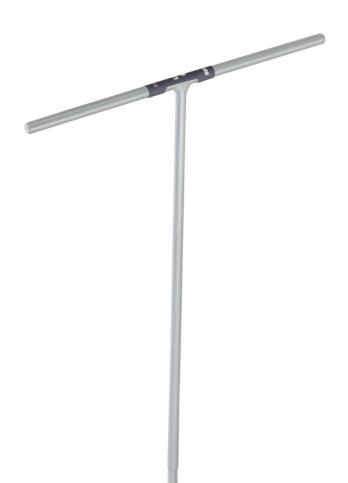

## T-handle hex wrench

196HX

Profile

Cr\*

## Caracteristicile produsului

- material:otel special de scule
- surface finish: zinc plated according to ISO 2081:2018 (E)
- HX profile is induction hardened

- The color code of the wrench dimension is located on the T-handle.
- The wrench is also characterized by its low weight and excellent working balance. The lenght of Twrench ensures accessibility to places that cannot be reached with conventional wrenches. The colorcoded dimension marking ensures easy and quick identification and selection of the right dimension for your job.