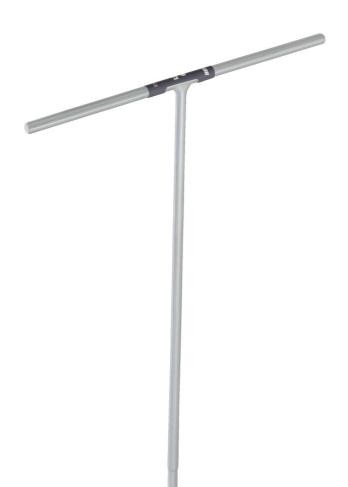

## T-handle hex wrench

196HX

프로파일

## 제품 특징

- material: premium plus carbon steel
- surface finish: zinc plated according to ISO 2081:2018 (E)
- HX profile is induction hardened

- The color code of the wrench dimension is located on the T-handle.
- The wrench is also characterized by its low weight and excellent working balance. The lenght of Twrench ensures accessibility to places that cannot be reached with conventional wrenches. The colorcoded dimension marking ensures easy and quick identification and selection of the right dimension for your job.