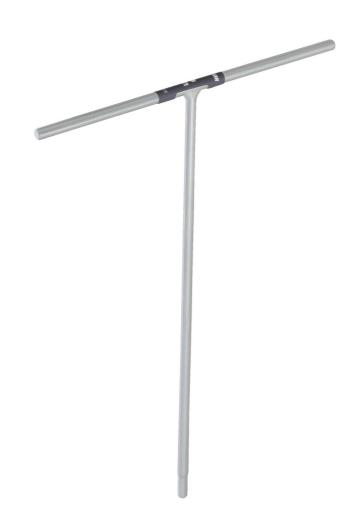

# Chiave esagonale con impugnatura a T

196HX

#### Attributi del prodotto

- materiale: acciaio al carbonio plus premium
- surface finish: zinc plated according to ISO 2081:2018 (E)
- HX profile is induction hardened
- The color code of the wrench dimension is located on the T-handle.
- The wrench is also characterized by its low weight and excellent working balance. The lenght of T-wrench ensures accessibility to places that cannot be reached with conventional wrenches. The color-coded dimension marking ensures easy and quick identification and selection of the right dimension for your job.

|        | • | L   | В   | •   |
|--------|---|-----|-----|-----|
| 629488 | 4 | 260 | 180 | 94  |
| 629489 | 5 | 260 | 180 | 95  |
| 629490 | 6 | 260 | 180 | 128 |

<sup>\*</sup> Le immagini dei prodotti sono puramente simboliche. Tutte le dimensioni sono in mm, peso in grammi.