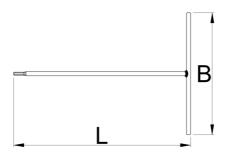

|        | • | L   | В   | •   |
|--------|---|-----|-----|-----|
| 629488 | 4 | 260 | 180 | 94  |
| 629489 | 5 | 260 | 180 | 95  |
| 629490 | 6 | 260 | 180 | 128 |

<sup>\*</sup> Le immagini dei prodotti sono puramente simboliche. Tutte le dimensioni sono in mm, peso in grammi.