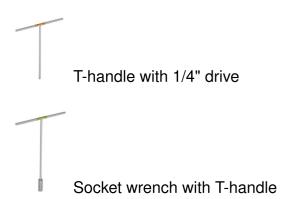

# Chiave esagonale con impugnatura a T

196HX

#### Attributi del prodotto

- materiale: acciaio al carbonio plus premium
- surface finish: zinc plated according to ISO 2081:2018 (E)
- HX profile is induction hardened
- The color code of the wrench dimension is located on the T-handle.
- The wrench is also characterized by its low weight and excellent working balance. The lenght of T-wrench ensures accessibility to places that cannot be reached with conventional wrenches. The color-coded dimension marking ensures easy and quick identification and selection of the right dimension for your job.