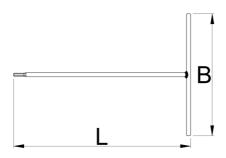

|        | • | L   | В   | •   | <b>Ø</b>          |
|--------|---|-----|-----|-----|-------------------|
| 629488 | 4 | 260 | 180 | 94  | Till end of stock |
| 629489 | 5 | 260 | 180 | 95  | Till end of stock |
| 629490 | 6 | 260 | 180 | 128 | Till end of stock |

<sup>\*</sup> Images of products are symbolic. All dimensions are in mm, and weight in grams. All listed dimensions may vary in tolerance.