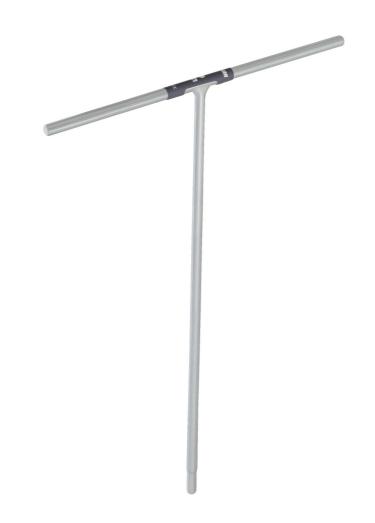

# T-handle hex wrench

196HX

#### **Product features**

- material: premium plus carbon steel
- surface finish: zinc plated according to ISO 2081:2018 (E)
- HX profile is induction hardened

- The color code of the wrench dimension is located on the T-handle.
- The wrench is also characterized by its low weight and excellent working balance. The length of Twrench ensures accessibility to places that cannot be reached with conventional wrenches. The colorcoded dimension marking ensures easy and quick identification and selection of the right dimension for your job.

|        | • | L   | В   | •   | <b>Ø</b>          |
|--------|---|-----|-----|-----|-------------------|
| 629488 | 4 | 260 | 180 | 94  | Till end of stock |
| 629489 | 5 | 260 | 180 | 95  | Till end of stock |
| 629490 | 6 | 260 | 180 | 128 | Till end of stock |