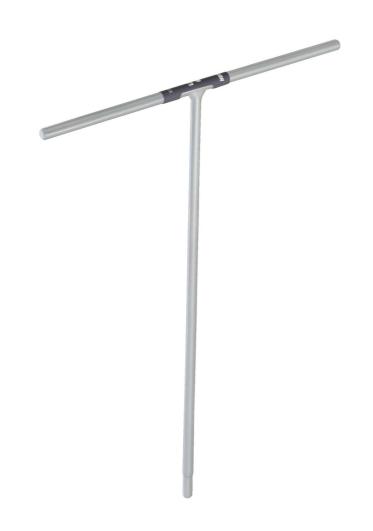

# T-handle hex wrench

196HX

#### 产品属性

- 材料:特殊工具钢
- surface finish: zinc plated according to ISO 2081:2018 (E)
- HX profile is induction hardened

- The color code of the wrench dimension is located on the T-handle.
- The wrench is also characterized by its low weight and excellent working balance. The length of Twrench ensures accessibility to places that cannot be reached with conventional wrenches. The colorcoded dimension marking ensures easy and quick identification and selection of the right dimension for your job.