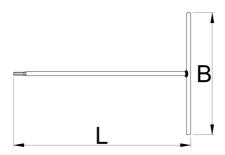

|        | • | L   | В   | •   | <b>Ø</b>          |
|--------|---|-----|-----|-----|-------------------|
| 629488 | 4 | 260 | 180 | 94  | Till end of stock |
| 629489 | 5 | 260 | 180 | 95  | Till end of stock |
| 629490 | 6 | 260 | 180 | 128 | Till end of stock |