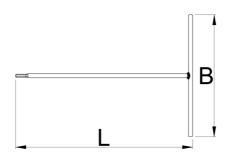

|        | • | L   | В   |     | $\oslash$         |
|--------|---|-----|-----|-----|-------------------|
| 629488 | 4 | 260 | 180 | 94  | Till end of stock |
| 629489 | 5 | 260 | 180 | 95  | Till end of stock |
| 629490 | 6 | 260 | 180 | 128 | Till end of stock |