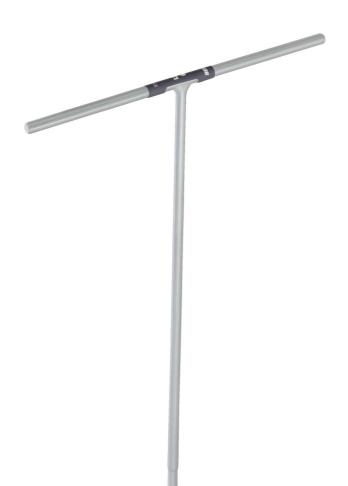

## T-handle hex wrench

196HX

Profili

Cr<sup>3+</sup>

## Atributi proizvoda

- materijal: poseban alatni čelik
- surface finish: zinc plated according to ISO 2081:2018 (E)
- HX profile is induction hardened

- The color code of the wrench dimension is located on the T-handle.
- The wrench is also characterized by its low weight and excellent working balance. The lenght of Twrench ensures accessibility to places that cannot be reached with conventional wrenches. The colorcoded dimension marking ensures easy and quick identification and selection of the right dimension for your job.