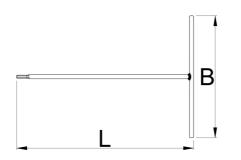

|        | • | L   | В   | <b>1</b> | $\oslash$         |
|--------|---|-----|-----|----------|-------------------|
| 629488 | 4 | 260 | 180 | 94       | Till end of stock |
| 629489 | 5 | 260 | 180 | 95       | Till end of stock |
| 629490 | 6 | 260 | 180 | 128      | Till end of stock |

\* Images of products are symbolic. All dimensions are in mm, and weight in grams. All listed dimensions may vary in tolerance.