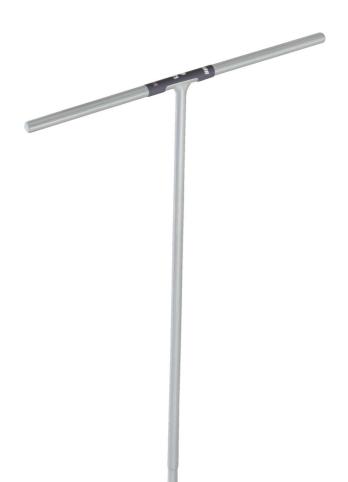

## T-handle hex wrench

196HX

Profiles

Cr\*

## **Product features**

- material: premium plus carbon steel
- surface finish: zinc plated according to ISO 2081:2018 (E)
- HX profile is induction hardened

- The color code of the wrench dimension is located on the T-handle.
- The wrench is also characterized by its low weight and excellent working balance. The lenght of Twrench ensures accessibility to places that cannot be reached with conventional wrenches. The colorcoded dimension marking ensures easy and quick identification and selection of the right dimension for your job.

|        | • | L   | В   | <b>1</b> | $\oslash$         |
|--------|---|-----|-----|----------|-------------------|
| 629488 | 4 | 260 | 180 | 94       | Till end of stock |
| 629489 | 5 | 260 | 180 | 95       | Till end of stock |
| 629490 | 6 | 260 | 180 | 128      | Till end of stock |