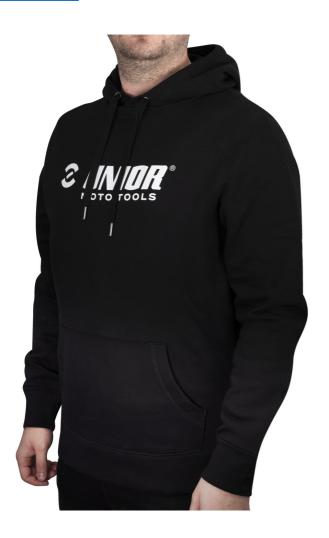

## Hoodie

1854MOTO

## **Product features**

Made from a resilient ring spun and combed cotton (80%) + polyester (20%) blend. Our new pullover hoodie is designed for everyday use from 280g/m2 material, featuring a straight-cut shape with a single jersey lined hood plus flat cord drawstrings.

- Light grey with contrasting white Unior logo on the front and Made For Work on the rear
- Front pouch
- Made For Work, Rest and Play

|        | <b>₹</b> |     |
|--------|----------|-----|
| 629480 | М        | 502 |
| 629481 | L        | 558 |
| 629482 | XL       | 582 |