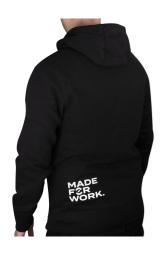

## Hoodie

1854MOTO

## **Product features**

Made from a resilient ring spun and combed cotton (80%) + polyester (20%) blend. Our new pullover hoodie is designed for everyday use from 280g/m2 material, featuring a straight-cut shape with a single jersey lined hood plus flat cord drawstrings.

- Light grey with contrasting white Unior logo on the front and Made For Work on the rear
- Front pouch
- Made For Work, Rest and Play

|        | <b>₹</b> |     |
|--------|----------|-----|
| 629480 | М        | 502 |
| 629481 | L        | 558 |
| 629482 | XL       | 582 |