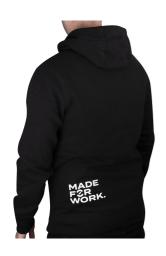

- Light grey with contrasting white Unior logo on the front and Made For Work on the rear
- Front pouch
- Made For Work, Rest and Play

|        | <b>₹</b> | <b>1</b> |
|--------|----------|----------|
| 629480 | М        | 502      |
| 629481 | L        | 558      |
| 629482 | XL       | 582      |