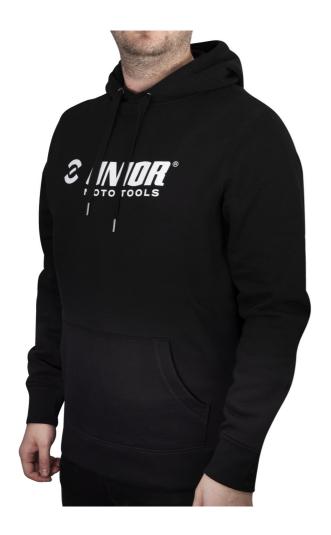

## Hoodie

1854MOTO

## 제품 특징

Made from a resilient ring spun and combed cotton (80%) + polyester (20%) blend. Our new pullover hoodie is designed for everyday use from 280g/m2 material, featuring a straight-cut shape with a single jersey lined hood plus flat cord drawstrings.

- Light grey with contrasting white Unior logo on the front and Made For Work on the rear
- Front pouch
- Made For Work, Rest and Play

|        | <b>₹</b> | <b>1</b> |
|--------|----------|----------|
| 629480 | М        | 502      |
| 629481 | L        | 558      |
| 629482 | XL       | 582      |