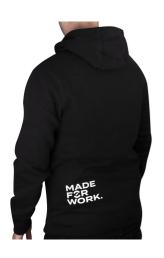

- Light grey with contrasting white Unior logo on the front and Made For Work on the rear
- Front pouch
- Made For Work, Rest and Play

|        | <b>₹</b> |     |
|--------|----------|-----|
| 629480 | М        | 502 |
| 629481 | L        | 558 |
| 629482 | XL       | 582 |