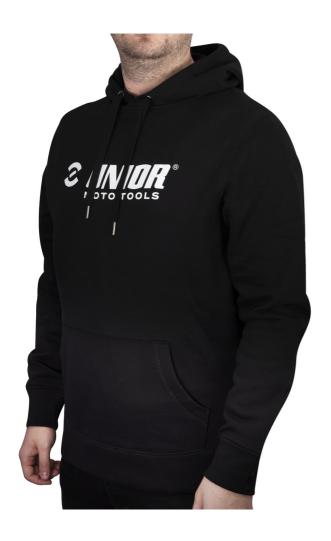

## Hoodie

1854MOTO

## 产品属性

Made from a resilient ring spun and combed cotton (80%) + polyester (20%) blend. Our new pullover hoodie is designed for everyday use from 280g/m2 material, featuring a straight-cut shape with a single jersey lined hood plus flat cord drawstrings.

- Light grey with contrasting white Unior logo on the front and Made For Work on the rear
- Front pouch
- Made For Work, Rest and Play

|        | <b>₹</b> |     |
|--------|----------|-----|
| 629480 | М        | 502 |
| 629481 | L        | 558 |
| 629482 | XL       | 582 |