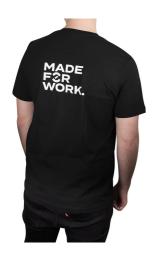

## 产品属性

- A classic mid-weight Tee made from 100% cotton with short sleeves and a crew neck. Grey with contrasting white printing Unior logo on the front and Made For Work on the back.
- Simple, clean and timeless.