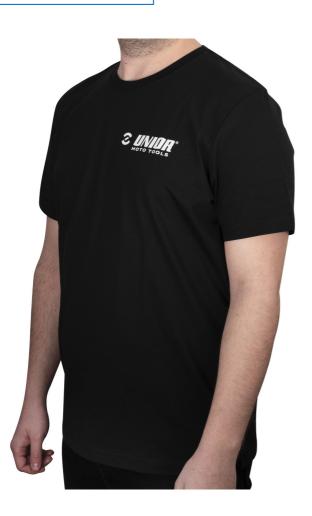

## T-shirt Moto Tools for men

## 1850M.MOTO-BLACK

## 产品属性

- A classic mid-weight Tee made from 100% cotton with short sleeves and a crew neck. Grey with contrasting white printing Unior logo on the front and Made For Work on the back.
- Simple, clean and timeless.