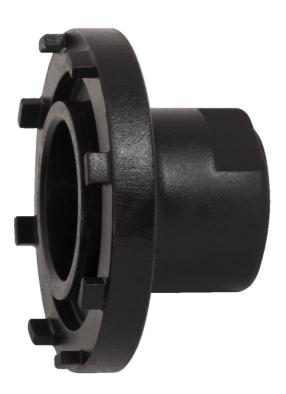

# Bosch gen 2 lockring tool

#### **Product features**

- Designed for the installation and removal of chainring lockrings on Bosch® Gen 2 e-bike motors.
- Precision-engineered with CNC machined premium flex plus carbon steel for superior durability and performance.
- Integrated 1/2" drive fitting ensures compatibility with our ratchet, fixed handle, and torque wrenches for convenient use.
- Compatible with Bosch Active Line, Performance Line, and Performance Line CX from model year 2014 onwards, with a 50 mm lockring outer diameter.

• This tool serves as a reliable replacement for the Bosch® 0275009003 tool.

\* Ürünlerin resimleri semboliktir. Bütün boyutlar mm ve ağırlık gram cinsindendir.