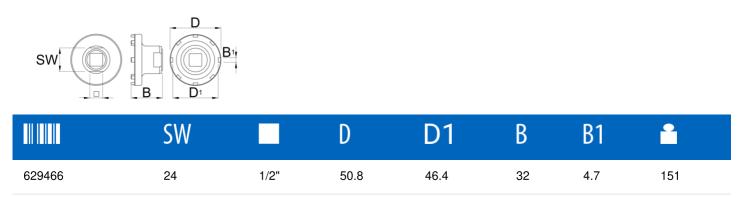

# Bosch gen 2 lockring tool

### 1726.BL2



#### Profiles



#### **Product features**

- Designed for the installation and removal of chainring lockrings on Bosch® Gen 2 e-bike motors.
- Precision-engineered with CNC machined premium flex plus carbon steel for superior durability and performance.
- Integrated 1/2" drive fitting ensures compatibility with our ratchet, fixed handle, and torque wrenches for convenient use.
- Compatible with Bosch Active Line, Performance Line, and Performance Line CX from model year 2014 onwards, with a 50 mm lockring outer diameter.

• This tool serves as a reliable replacement for the Bosch® 0275009003 tool.



\* Ürünlerin resimleri semboliktir. Bütün boyutlar mm ve ağırlık gram cinsindendir.

## Usage (pictures)