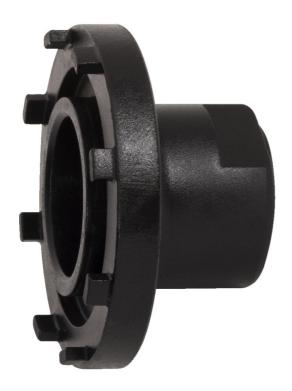

## Bosch gen 2 lockring tool

1726.BL2

## Χαρακτηριστικά προϊόντος

- Designed for the installation and removal of chainring lockrings on Bosch® Gen 2 e-bike motors.
- Precision-engineered with CNC machined premium flex plus carbon steel for superior durability and performance.
- Integrated 1/2" drive fitting ensures compatibility with our ratchet, fixed handle, and torque wrenches for convenient use.
- Compatible with Bosch Active Line, Performance Line, and Performance Line CX from model year 2014 onwards, with a 50 mm lockring outer diameter.