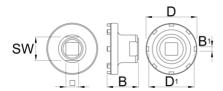

• This tool serves as a reliable replacement for the Bosch® 0275009003 tool.

|        | SW |      | D    | D1   | В  | B1  | •   |  |
|--------|----|------|------|------|----|-----|-----|--|
| 629466 | 24 | 1/2" | 50.8 | 46.4 | 32 | 4.7 | 151 |  |