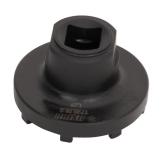

## Bosch gen 2 lockring tool

1726.BL2

## Χαρακτηριστικά προϊόντος

- Designed for the installation and removal of chainring lockrings on Bosch® Gen 2 e-bike motors.
- Precision-engineered with CNC machined premium flex plus carbon steel for superior durability and performance.
- Integrated 1/2" drive fitting ensures compatibility with our ratchet, fixed handle, and torque wrenches for convenient use.
- Compatible with Bosch Active Line, Performance Line, and Performance Line CX from model year 2014 onwards, with a 50 mm lockring outer diameter.