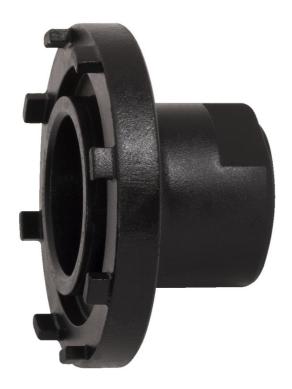

## Bosch gen 2 lockring tool

1726.BL2

## Attributi del prodotto

- Designed for the installation and removal of chainring lockrings on Bosch® Gen 2 e-bike motors.
- Precision-engineered with CNC machined premium flex plus carbon steel for superior durability and performance.
- Integrated 1/2" drive fitting ensures compatibility with our ratchet, fixed handle, and torque wrenches for convenient use.
- Compatible with Bosch Active Line, Performance Line, and Performance Line CX from model year 2014 onwards, with a 50 mm lockring outer diameter.

• This tool serves as a reliable replacement for the Bosch® 0275009003 tool.

|        | SW |      | D    | D1   | В  | B1  |     |
|--------|----|------|------|------|----|-----|-----|
| 629466 | 24 | 1/2" | 50.8 | 46.4 | 32 | 4.7 | 151 |