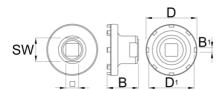

• This tool serves as a reliable replacement for the Bosch® 0275009003 tool.

|        | SW |      | D    | D1   | В  | B1  |     |
|--------|----|------|------|------|----|-----|-----|
| 629466 | 24 | 1/2" | 50.8 | 46.4 | 32 | 4.7 | 151 |