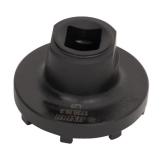

## Bosch gen 2 lockring tool

1726.BL2

## Attributi del prodotto

- Designed for the installation and removal of chainring lockrings on Bosch® Gen 2 e-bike motors.
- Precision-engineered with CNC machined premium flex plus carbon steel for superior durability and performance.
- Integrated 1/2" drive fitting ensures compatibility with our ratchet, fixed handle, and torque wrenches for convenient use.
- Compatible with Bosch Active Line, Performance Line, and Performance Line CX from model year 2014 onwards, with a 50 mm lockring outer diameter.

• This tool serves as a reliable replacement for the Bosch® 0275009003 tool.

|        | SW |      | D    | D1   | В  | B1  |     |
|--------|----|------|------|------|----|-----|-----|
| 629466 | 24 | 1/2" | 50.8 | 46.4 | 32 | 4.7 | 151 |