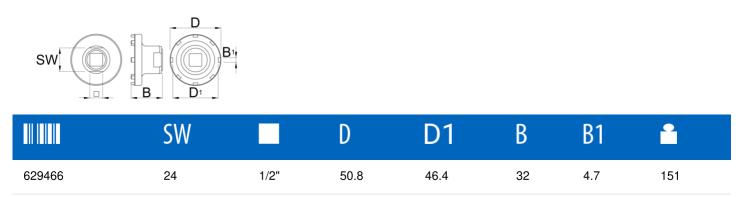

#### Profili

### Atributi proizvoda

- Designed for the installation and removal of chainring lockrings on Bosch® Gen 2 e-bike motors.
- Precision-engineered with CNC machined premium flex plus carbon steel for superior durability and performance.
- Integrated 1/2" drive fitting ensures compatibility with our ratchet, fixed handle, and torque wrenches for convenient use.
- Compatible with Bosch Active Line, Performance Line, and Performance Line CX from model year 2014 onwards, with a 50 mm lockring outer diameter.