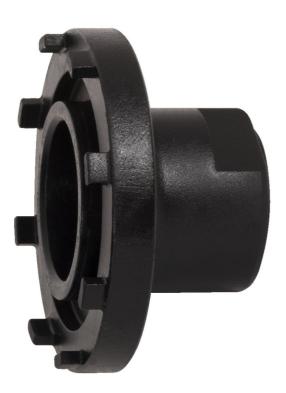

### Atributi proizvoda

- Designed for the installation and removal of chainring lockrings on Bosch® Gen 2 e-bike motors.
- Precision-engineered with CNC machined premium flex plus carbon steel for superior durability and performance.
- Integrated 1/2" drive fitting ensures compatibility with our ratchet, fixed handle, and torque wrenches for convenient use.
- Compatible with Bosch Active Line, Performance Line, and Performance Line CX from model year 2014 onwards, with a 50 mm lockring outer diameter.

• This tool serves as a reliable replacement for the Bosch® 0275009003 tool.

\* Slike proizvoda su simbolične. Sve dimenzije su u mm, masa je u g.