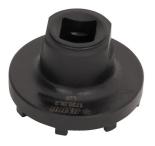

### Atributi proizvoda

- Designed for the installation and removal of chainring lockrings on Bosch® Gen 2 e-bike motors.
- Precision-engineered with CNC machined premium flex plus carbon steel for superior durability and performance.
- Integrated 1/2" drive fitting ensures compatibility with our ratchet, fixed handle, and torque wrenches for convenient use.
- Compatible with Bosch Active Line, Performance Line, and Performance Line CX from model year 2014 onwards, with a 50 mm lockring outer diameter.

• This tool serves as a reliable replacement for the Bosch® 0275009003 tool.

\* Slike proizvoda su simbolične. Sve dimenzije su u mm, masa je u g.