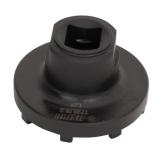

## Bosch gen 2 lockring tool

1726.BL2

## 产品属性

- Designed for the installation and removal of chainring lockrings on Bosch® Gen 2 e-bike motors.
- Precision-engineered with CNC machined premium flex plus carbon steel for superior durability and performance.
- Integrated 1/2" drive fitting ensures compatibility with our ratchet, fixed handle, and torque wrenches for convenient use.
- Compatible with Bosch Active Line, Performance Line, and Performance Line CX from model year 2014 onwards, with a 50 mm lockring outer diameter.

• This tool serves as a reliable replacement for the Bosch® 0275009003 tool.

|        | SW |      | D    | D1   | В  | B1  |     |
|--------|----|------|------|------|----|-----|-----|
| 629466 | 24 | 1/2" | 50.8 | 46.4 | 32 | 4.7 | 151 |