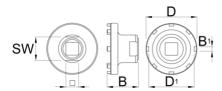

• This tool serves as a reliable replacement for the Bosch® 0275009003 tool.

|        | SW |      | D    | D1   | В  | B1  |     |
|--------|----|------|------|------|----|-----|-----|
| 629466 | 24 | 1/2" | 50.8 | 46.4 | 32 | 4.7 | 151 |

<sup>\*</sup> Images of products are symbolic. All dimensions are in mm, and weight in grams. All listed dimensions may vary in tolerance.