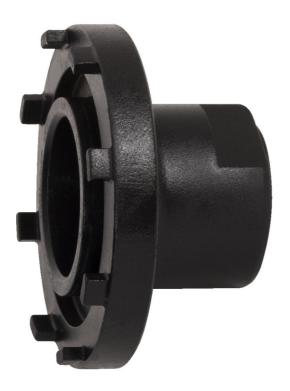

## Bosch gen 2 lockring tool

1726.BL2

## 产品属性

- Designed for the installation and removal of chainring lockrings on Bosch® Gen 2 e-bike motors.
- Precision-engineered with CNC machined premium flex plus carbon steel for superior durability and performance.
- Integrated 1/2" drive fitting ensures compatibility with our ratchet, fixed handle, and torque wrenches for convenient use.
- Compatible with Bosch Active Line, Performance Line, and Performance Line CX from model year 2014 onwards, with a 50 mm lockring outer diameter.

• This tool serves as a reliable replacement for the Bosch® 0275009003 tool.

|        | SW |      | D    | D1   | В  | B1  |     |
|--------|----|------|------|------|----|-----|-----|
| 629466 | 24 | 1/2" | 50.8 | 46.4 | 32 | 4.7 | 151 |