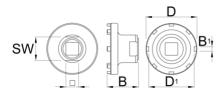

• This tool serves as a reliable replacement for the Bosch® 0275009003 tool.

|        | SW |      | D    | D1   | В  | B1  | å   |  |
|--------|----|------|------|------|----|-----|-----|--|
| 629466 | 24 | 1/2" | 50.8 | 46.4 | 32 | 4.7 | 151 |  |