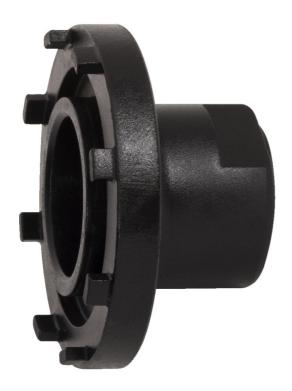

## Atributi proizvoda

- Designed for the installation and removal of chainring lockrings on Bosch® Gen 2 e-bike motors.
- Precision-engineered with CNC machined premium flex plus carbon steel for superior durability and performance.
- Integrated 1/2" drive fitting ensures compatibility with our ratchet, fixed handle, and torque wrenches for convenient use.
- Compatible with Bosch Active Line, Performance Line, and Performance Line CX from model year 2014 onwards, with a 50 mm lockring outer diameter.

• This tool serves as a reliable replacement for the Bosch® 0275009003 tool.

|        | SW |      | D    | D1   | В  | B1  | å   |  |
|--------|----|------|------|------|----|-----|-----|--|
| 629466 | 24 | 1/2" | 50.8 | 46.4 | 32 | 4.7 | 151 |  |