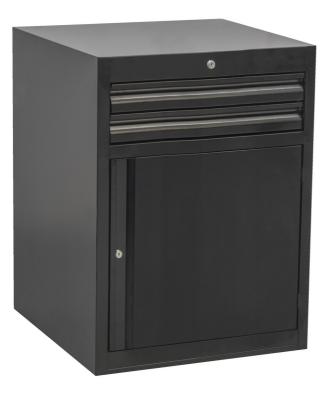

# Wide drawer cabinet - 2 drawers and door

990WDD2-BLACK

#### **Product features**

- material: premium PLUS sheet metal
- central locking system with a lock and folding key
- lock with key included also foam keyring
- full extension drawers with top quality ball-bearing slides
- the synthetic covering protects drawers and tools from damage

- coated with eco colour of Qualicoat quality standard
- 2 drawers (2 x L 564 x W 570 x H 70 mm)
- with door
- basic dimensions L 663 x W 650 x H 870 mm
- total volume of drawers: 45 litres
- possible use of SOS tool tray system in drawers
- maximum capacity of each drawer: 50kg