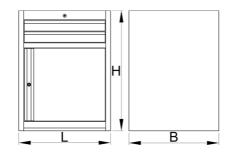

|        | L   | В   | Н   | <b>1</b> |
|--------|-----|-----|-----|----------|
| 629433 | 663 | 650 | 870 | 44000    |

\* Images of products are symbolic. All dimensions are in mm, and weight in grams. All listed dimensions may vary in tolerance.