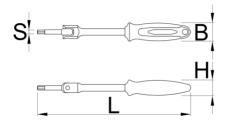

|        | • | L   | В  | Н  | <b>-</b> |  |
|--------|---|-----|----|----|----------|--|
| 629453 | 6 | 233 | 28 | 24 | 190      |  |
| 629454 | 8 | 233 | 28 | 24 | 200      |  |

<sup>\*</sup> Ürünlerin resimleri semboliktir. Bütün boyutlar mm ve ağırlık gram cinsindendir.