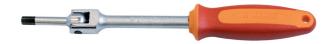

## Speed pedal wrench

1613S/1BI

## Product features

Crafted from premium flex chrome vanadium steel, the Speed Pedal Wrench offers exceptional durability and strength. The body is drop forged to ensure robustness and longevity, even under heavy use. Equipped with an ergonomic heavy-duty double-component handle, this wrench provides a comfortable and secure grip, minimizing hand fatigue and maximizing control. With the Speed Pedal Wrench pedal removal or installation is easier than ever before. Available in hex sizes 8 and 6, this wrench covers the most common hex pedal install interfaces, ensuring compatibility with a wide range of pedals.