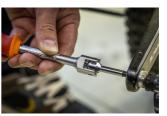

removal or installation is easier than ever before. Available in hex sizes 8 and 6, this wrench covers the most common hex pedal install interfaces, ensuring compatibility with a wide range of pedals.

- Available in two sizes
- Made of premium flex chrome vanadium steel.
- Drop forged wrench body.
- tamamen sertleştirilmiş ve temperlenmiş
- yüzey bitirme: ISO 1456:2009 standardına göre krom kaplamalı
- ergonomik ağır hizmet tipi iki bileşenli sap
- ISO 3315 standardına göre yapılmıştır



|        | • | L   | В  | Н  | <b>-</b> |  |
|--------|---|-----|----|----|----------|--|
| 629453 | 6 | 233 | 28 | 24 | 190      |  |
| 629454 | 8 | 233 | 28 | 24 | 200      |  |

<sup>\*</sup> Ürünlerin resimleri semboliktir. Bütün boyutlar mm ve ağırlık gram cinsindendir.

## Usage (pictures)