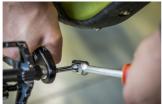

edal removal or installation is easier than ever before. Available in hex sizes 8 and 6, this wrench covers the most common hex pedal install interfaces, ensuring compatibility with a wide range of pedals.

- Available in two sizes
- Made of premium flex chrome vanadium steel.
- Drop forged wrench body.
- tamamen sertleştirilmiş ve temperlenmiş
- yüzey bitirme: ISO 1456:2009 standardına göre krom kaplamalı
- ergonomik ağır hizmet tipi iki bileşenli sap
- ISO 3315 standardına göre yapılmıştır



|        | • | L   | В  | Н  | <b>-</b> |  |
|--------|---|-----|----|----|----------|--|
| 629453 | 6 | 233 | 28 | 24 | 190      |  |
| 629454 | 8 | 233 | 28 | 24 | 200      |  |

<sup>\*</sup> Ürünlerin resimleri semboliktir. Bütün boyutlar mm ve ağırlık gram cinsindendir.

## Usage (pictures)