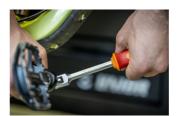

al removal or installation is easier than ever before. Available in hex sizes 8 and 6, this wrench covers the most common hex pedal install interfaces, ensuring compatibility with a wide range of pedals.

- Available in two sizes
- Made of premium flex chrome vanadium steel.
- Drop forged wrench body.
- tamamen sertleştirilmiş ve temperlenmiş
- yüzey bitirme: ISO 1456:2009 standardına göre krom kaplamalı
- ergonomik ağır hizmet tipi iki bileşenli sap
- ISO 3315 standardına göre yapılmıştır



|        | • | L   | В  | Н  | <b>-</b> |  |
|--------|---|-----|----|----|----------|--|
| 629453 | 6 | 233 | 28 | 24 | 190      |  |
| 629454 | 8 | 233 | 28 | 24 | 200      |  |

<sup>\*</sup> Ürünlerin resimleri semboliktir. Bütün boyutlar mm ve ağırlık gram cinsindendir.

## Usage (pictures)