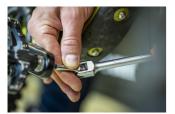

pedal removal or installation is easier than ever before. Available in hex sizes 8 and 6, this wrench covers the most common hex pedal install interfaces, ensuring compatibility with a wide range of pedals.

- Available in two sizes
- Made of premium flex chrome vanadium steel.
- Drop forged wrench body.
- tamamen sertleştirilmiş ve temperlenmiş
- yüzey bitirme: ISO 1456:2009 standardına göre krom kaplamalı
- ergonomik ağır hizmet tipi iki bileşenli sap
- ISO 3315 standardına göre yapılmıştır



|        | • | L   | В  | Н  | <b>-</b> |  |
|--------|---|-----|----|----|----------|--|
| 629453 | 6 | 233 | 28 | 24 | 190      |  |
| 629454 | 8 | 233 | 28 | 24 | 200      |  |

<sup>\*</sup> Ürünlerin resimleri semboliktir. Bütün boyutlar mm ve ağırlık gram cinsindendir.

## Usage (pictures)