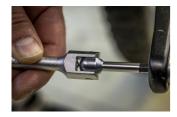

emoval or installation is easier than ever before. Available in hex sizes 8 and 6, this wrench covers the most common hex pedal install interfaces, ensuring compatibility with a wide range of pedals.

- Available in two sizes
- Made of premium flex chrome vanadium steel.
- Drop forged wrench body.
- tamamen sertleştirilmiş ve temperlenmiş
- yüzey bitirme: ISO 1456:2009 standardına göre krom kaplamalı
- ergonomik ağır hizmet tipi iki bileşenli sap
- ISO 3315 standardına göre yapılmıştır



|        | • | L   | В  | Н  | <b>-</b> |  |
|--------|---|-----|----|----|----------|--|
| 629453 | 6 | 233 | 28 | 24 | 190      |  |
| 629454 | 8 | 233 | 28 | 24 | 200      |  |

<sup>\*</sup> Ürünlerin resimleri semboliktir. Bütün boyutlar mm ve ağırlık gram cinsindendir.

## Usage (pictures)