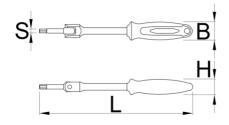

|        | • | L   | В  | Н  | <b>1</b> |
|--------|---|-----|----|----|----------|
| 629453 | 6 | 233 | 28 | 24 | 190      |
| 629454 | 8 | 233 | 28 | 24 | 200      |

\* Imaginea produsului este simbolica. Toate dimensiunile sunt exprimate în mm, greutatea în grame.