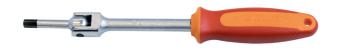

#### Caracteristicile produsului

Crafted from premium flex chrome vanadium steel, the Speed Pedal Wrench offers exceptional durability and strength. The body is drop forged to ensure robustness and longevity, even under heavy use. Equipped with an ergonomic heavy-duty double-component handle, this wrench provides a comfortable and secure grip, minimizing hand fatigue and maximizing control. With the Speed Pedal Wrench pedal removal or installation is easier than ever before. Available in hex sizes 8 and 6, this wrench covers the most common hex pedal install interfaces, ensuring compatibility with a wide range of pedals.