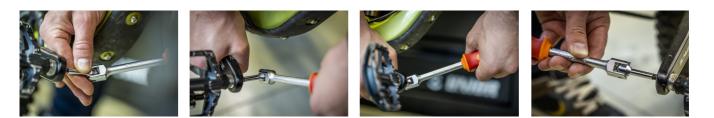

#### Caracteristicile produsului

Crafted from premium flex chrome vanadium steel, the Speed Pedal Wrench offers exceptional durability and strength. The body is drop forged to ensure robustness and longevity, even under heavy use. Equipped with an ergonomic heavy-duty double-component handle, this wrench provides a comfortable and secure grip, minimizing hand fatigue and maximizing control. With the Speed Pedal Wrench pedal removal or installation is easier than ever before. Available in hex sizes 8 and 6, this wrench covers the most common hex pedal install interfaces, ensuring compatibility with a wide range of pedals.