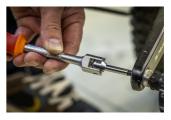

## Product attributen

Crafted from premium flex chrome vanadium steel, the Speed Pedal Wrench offers exceptional durability and strength. The body is drop forged to ensure robustness and longevity, even under heavy use. Equipped with an ergonomic heavy-duty double-component handle, this wrench provides a comfortable and secure grip, minimizing hand fatigue and maximizing control. With the Speed Pedal Wrench pedal removal or installation is easier than ever before. Available in hex sizes 8 and 6, this wrench covers the most common hex pedal install interfaces, ensuring compatibility with a wide range of pedals.

## Gebruik (Afbeeldingen)