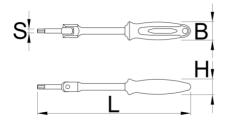

|        | • | L   | В  | Н  | <b>-</b> |  |
|--------|---|-----|----|----|----------|--|
| 629453 | 6 | 233 | 28 | 24 | 190      |  |
| 629454 | 8 | 233 | 28 | 24 | 200      |  |

<sup>\*</sup> Afbeeldingen van producten zijn symbolisch. Alle afmetingen zijn in mm en gewicht in gram. Alle vermelde afmetingen kunnen variëren in tolerantie.