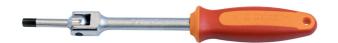

## Speed pedal wrench

1613S/1BI

## Product attributen

Crafted from premium flex chrome vanadium steel, the Speed Pedal Wrench offers exceptional durability and strength. The body is drop forged to ensure robustness and longevity, even under heavy use. Equipped with an ergonomic heavy-duty double-component handle, this wrench provides a comfortable and secure grip, minimizing hand fatigue and maximizing control. With the Speed Pedal Wrench pedal removal or installation is easier than ever before. Available in hex sizes 8 and 6, this wrench covers the most common hex pedal install interfaces, ensuring compatibility with a wide range of pedals.