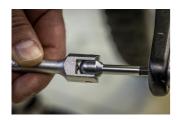

## Product attributen

Crafted from premium flex chrome vanadium steel, the Speed Pedal Wrench offers exceptional durability and strength. The body is drop forged to ensure robustness and longevity, even under heavy use. Equipped with an ergonomic heavy-duty double-component handle, this wrench provides a comfortable and secure grip, minimizing hand fatigue and maximizing control. With the Speed Pedal Wrench pedal removal or installation is easier than ever before. Available in hex sizes 8 and 6, this wrench covers the most common hex pedal install interfaces, ensuring compatibility with a wide range of pedals.

## Gebruik (Afbeeldingen)