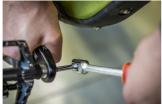

in hex sizes 8 and 6, this wrench covers the most common hex pedal install interfaces, ensuring compatibility with a wide range of pedals.

- Available in two sizes
- Made of premium flex chrome vanadium steel.
- Drop forged wrench body.
- entirely hardened and tempered
- surface finish: trivalent chrome plated to standard ISO 1456:2009
- ergonomic heavy duty double component handle
- made according to standard ISO 3315



|        | • | L   | В  | Н  | <b>-</b> |  |
|--------|---|-----|----|----|----------|--|
| 629453 | 6 | 233 | 28 | 24 | 190      |  |
| 629454 | 8 | 233 | 28 | 24 | 200      |  |

<sup>\*</sup> Afbeeldingen van producten zijn symbolisch. Alle afmetingen zijn in mm en gewicht in gram. Alle vermelde afmetingen kunnen variëren in tolerantie.

## Gebruik (Afbeeldingen)