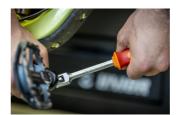

## Product attributen

Crafted from premium flex chrome vanadium steel, the Speed Pedal Wrench offers exceptional durability and strength. The body is drop forged to ensure robustness and longevity, even under heavy use. Equipped with an ergonomic heavy-duty double-component handle, this wrench provides a comfortable and secure grip, minimizing hand fatigue and maximizing control. With the Speed Pedal Wrench pedal removal or installation is easier than ever before. Available in hex sizes 8 and 6, this wrench covers the most common hex pedal install interfaces, ensuring compatibility with a wide range of pedals.

## Gebruik (Afbeeldingen)