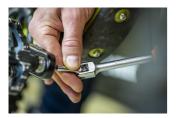

le in hex sizes 8 and 6, this wrench covers the most common hex pedal install interfaces, ensuring compatibility with a wide range of pedals.

- Available in two sizes
- Made of premium flex chrome vanadium steel.
- Drop forged wrench body.
- entirely hardened and tempered
- surface finish: trivalent chrome plated to standard ISO 1456:2009
- ergonomic heavy duty double component handle
- made according to standard ISO 3315



|        | • | L   | В  | Н  | <b>-</b> |  |
|--------|---|-----|----|----|----------|--|
| 629453 | 6 | 233 | 28 | 24 | 190      |  |
| 629454 | 8 | 233 | 28 | 24 | 200      |  |

<sup>\*</sup> Afbeeldingen van producten zijn symbolisch. Alle afmetingen zijn in mm en gewicht in gram. Alle vermelde afmetingen kunnen variëren in tolerantie.

## Gebruik (Afbeeldingen)