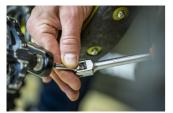

is easier than ever before. Available in hex sizes 8 and 6, this wrench covers the most common hex pedal install interfaces, ensuring compatibility with a wide range of pedals.

- Available in two sizes
- Made of premium flex chrome vanadium steel.
- Drop forged wrench body.
- entirely hardened and tempered
- surface finish: trivalent chrome plated to standard ISO 1456:2009
- ergonomic heavy duty double component handle
- made according to standard ISO 3315



|        | • | L   | В  | Н  | <b>-</b> |  |
|--------|---|-----|----|----|----------|--|
| 629453 | 6 | 233 | 28 | 24 | 190      |  |
| 629454 | 8 | 233 | 28 | 24 | 200      |  |

<sup>\*</sup> Images of products are symbolic. All dimensions are in mm, and weight in grams. All listed dimensions may vary in tolerance.

## 사용법 (사진)