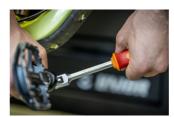

easier than ever before. Available in hex sizes 8 and 6, this wrench covers the most common hex pedal install interfaces, ensuring compatibility with a wide range of pedals.

- Available in two sizes
- Made of premium flex chrome vanadium steel.
- Drop forged wrench body.
- entirely hardened and tempered
- surface finish: trivalent chrome plated to standard ISO 1456:2009
- ergonomic heavy duty double component handle
- made according to standard ISO 3315



|        | • | L   | В  | Н  | <b>-</b> |  |
|--------|---|-----|----|----|----------|--|
| 629453 | 6 | 233 | 28 | 24 | 190      |  |
| 629454 | 8 | 233 | 28 | 24 | 200      |  |

<sup>\*</sup> Images of products are symbolic. All dimensions are in mm, and weight in grams. All listed dimensions may vary in tolerance.

## 사용법 (사진)