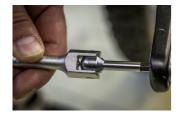

er than ever before. Available in hex sizes 8 and 6, this wrench covers the most common hex pedal install interfaces, ensuring compatibility with a wide range of pedals.

- Available in two sizes
- Made of premium flex chrome vanadium steel.
- Drop forged wrench body.
- entirely hardened and tempered
- surface finish: trivalent chrome plated to standard ISO 1456:2009
- ergonomic heavy duty double component handle
- made according to standard ISO 3315



|        | • | L   | В  | Н  | <b>-</b> |  |
|--------|---|-----|----|----|----------|--|
| 629453 | 6 | 233 | 28 | 24 | 190      |  |
| 629454 | 8 | 233 | 28 | 24 | 200      |  |

<sup>\*</sup> Images of products are symbolic. All dimensions are in mm, and weight in grams. All listed dimensions may vary in tolerance.

## 사용법 (사진)