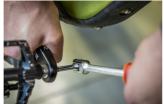

s easier than ever before. Available in hex sizes 8 and 6, this wrench covers the most common hex pedal install interfaces, ensuring compatibility with a wide range of pedals.

- Available in two sizes
- Made of premium flex chrome vanadium steel.
- Drop forged wrench body.
- entirely hardened and tempered
- surface finish: trivalent chrome plated to standard ISO 1456:2009
- ergonomic heavy duty double component handle
- made according to standard ISO 3315



|        | • | L   | В  | Н  | <b>-</b> |  |
|--------|---|-----|----|----|----------|--|
| 629453 | 6 | 233 | 28 | 24 | 190      |  |
| 629454 | 8 | 233 | 28 | 24 | 200      |  |

<sup>\*</sup> Images of products are symbolic. All dimensions are in mm, and weight in grams. All listed dimensions may vary in tolerance.

## 사용법 (사진)