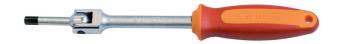

## Speed pedal wrench

1613S/1BI

## 제품 특징

Crafted from premium flex chrome vanadium steel, the Speed Pedal Wrench offers exceptional durability and strength. The body is drop forged to ensure robustness and longevity, even under heavy use. Equipped with an ergonomic heavy-duty double-component handle, this wrench provides a comfortable and secure grip, minimizing hand fatigue and maximizing control. With the Speed Pedal Wrench pedal removal or installation is easier than ever before. Available in hex sizes 8 and 6, this wrench covers the most common hex pedal install interfaces, ensuring compatibility with a wide range of pedals.

- Available in two sizes
- Made of premium flex chrome vanadium steel.
- Drop forged wrench body.
- entirely hardened and tempered
- surface finish: trivalent chrome plated to standard ISO 1456:2009
- ergonomic heavy duty double component handle
- made according to standard ISO 3315