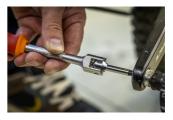

sier than ever before. Available in hex sizes 8 and 6, this wrench covers the most common hex pedal install interfaces, ensuring compatibility with a wide range of pedals.

- Available in two sizes
- Made of premium flex chrome vanadium steel.
- Drop forged wrench body.
- entirely hardened and tempered
- surface finish: trivalent chrome plated to standard ISO 1456:2009
- ergonomic heavy duty double component handle
- made according to standard ISO 3315



|        | • | L   | В  | Н  | <b>-</b> |  |
|--------|---|-----|----|----|----------|--|
| 629453 | 6 | 233 | 28 | 24 | 190      |  |
| 629454 | 8 | 233 | 28 | 24 | 200      |  |

<sup>\*</sup> Images of products are symbolic. All dimensions are in mm, and weight in grams. All listed dimensions may vary in tolerance.

## 사용법 (사진)