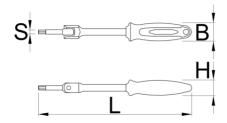

|        | • | L   | В  | Н  | <b>-</b> |  |
|--------|---|-----|----|----|----------|--|
| 629453 | 6 | 233 | 28 | 24 | 190      |  |
| 629454 | 8 | 233 | 28 | 24 | 200      |  |

<sup>\*</sup> Images of products are symbolic. All dimensions are in mm, and weight in grams. All listed dimensions may vary in tolerance.