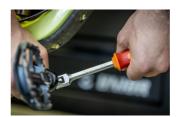

## Attributi del prodotto

Crafted from premium flex chrome vanadium steel, the Speed Pedal Wrench offers exceptional durability and strength. The body is drop forged to ensure robustness and longevity, even under heavy use. Equipped with an ergonomic heavy-duty double-component handle, this wrench provides a comfortable and secure grip, minimizing hand fatigue and maximizing control. With the Speed Pedal Wrench pedal removal or installation is easier than ever before. Available in hex sizes 8 and 6, this wrench covers the most common hex pedal install interfaces, ensuring compatibility with a wide range of pedals.

## Utilizzo (pictures)