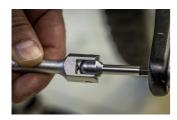

## Attributi del prodotto

Crafted from premium flex chrome vanadium steel, the Speed Pedal Wrench offers exceptional durability and strength. The body is drop forged to ensure robustness and longevity, even under heavy use. Equipped with an ergonomic heavy-duty double-component handle, this wrench provides a comfortable and secure grip, minimizing hand fatigue and maximizing control. With the Speed Pedal Wrench pedal removal or installation is easier than ever before. Available in hex sizes 8 and 6, this wrench covers the most common hex pedal install interfaces, ensuring compatibility with a wide range of pedals.

## Utilizzo (pictures)