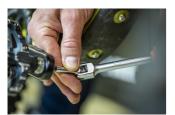

With the Speed Pedal Wrench pedal removal or installation is easier than ever before. Available in hex sizes 8 and 6, this wrench covers the most common hex pedal install interfaces, ensuring compatibility with a wide range of pedals.

- Available in two sizes
- Made of premium flex chrome vanadium steel.
- Drop forged wrench body.
- interamente bonificata
- finitura superficiale: cromata ISO 1456:2009
- robusta impugnatura ergonomica bicomponente
- conforme allo standard ISO 3315



|        | • | L   | В  | Н  | •   |  |
|--------|---|-----|----|----|-----|--|
| 629453 | 6 | 233 | 28 | 24 | 190 |  |
| 629454 | 8 | 233 | 28 | 24 | 200 |  |

 $<sup>^{\</sup>star}$  Le immagini dei prodotti sono puramente simboliche. Tutte le dimensioni sono in mm, peso in grammi.

## Utilizzo (pictures)