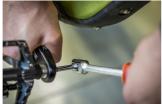

ith the Speed Pedal Wrench pedal removal or installation is easier than ever before. Available in hex sizes 8 and 6, this wrench covers the most common hex pedal install interfaces, ensuring compatibility with a wide range of pedals.

- Available in two sizes
- Made of premium flex chrome vanadium steel.
- Drop forged wrench body.
- interamente bonificata
- finitura superficiale: cromata ISO 1456:2009
- robusta impugnatura ergonomica bicomponente
- conforme allo standard ISO 3315



|        | • | L   | В  | Н  | •   |  |
|--------|---|-----|----|----|-----|--|
| 629453 | 6 | 233 | 28 | 24 | 190 |  |
| 629454 | 8 | 233 | 28 | 24 | 200 |  |

 $<sup>^{\</sup>star}$  Le immagini dei prodotti sono puramente simboliche. Tutte le dimensioni sono in mm, peso in grammi.

## Utilizzo (pictures)