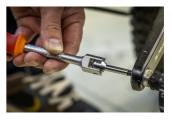

## Attributi del prodotto

Crafted from premium flex chrome vanadium steel, the Speed Pedal Wrench offers exceptional durability and strength. The body is drop forged to ensure robustness and longevity, even under heavy use. Equipped with an ergonomic heavy-duty double-component handle, this wrench provides a comfortable and secure grip, minimizing hand fatigue and maximizing control. With the Speed Pedal Wrench pedal removal or installation is easier than ever before. Available in hex sizes 8 and 6, this wrench covers the most common hex pedal install interfaces, ensuring compatibility with a wide range of pedals.

## Utilizzo (pictures)