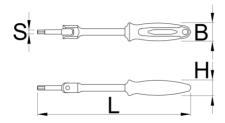

|        | • | L   | В  | Н  | •   |  |
|--------|---|-----|----|----|-----|--|
| 629453 | 6 | 233 | 28 | 24 | 190 |  |
| 629454 | 8 | 233 | 28 | 24 | 200 |  |

 $<sup>^{\</sup>star}$  Le immagini dei prodotti sono puramente simboliche. Tutte le dimensioni sono in mm, peso in grammi.