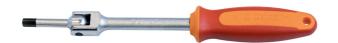

## Speed pedal wrench

1613S/1BI

## Attributi del prodotto

Crafted from premium flex chrome vanadium steel, the Speed Pedal Wrench offers exceptional durability and strength. The body is drop forged to ensure robustness and longevity, even under heavy use. Equipped with an ergonomic heavy-duty double-component handle, this wrench provides a comfortable and secure grip, minimizing hand fatigue and maximizing control. With the Speed Pedal Wrench pedal removal or installation is easier than ever before. Available in hex sizes 8 and 6, this wrench covers the most common hex pedal install interfaces, ensuring compatibility with a wide range of pedals.