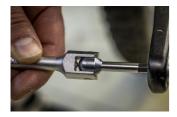

## Atributi proizvoda

Crafted from premium flex chrome vanadium steel, the Speed Pedal Wrench offers exceptional durability and strength. The body is drop forged to ensure robustness and longevity, even under heavy use. Equipped with an ergonomic heavy-duty double-component handle, this wrench provides a comfortable and secure grip, minimizing hand fatigue and maximizing control. With the Speed Pedal Wrench pedal removal or installation is easier than ever before. Available in hex sizes 8 and 6, this wrench covers the most common hex pedal install interfaces, ensuring compatibility with a wide range of pedals.