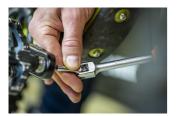

ontrol. With the Speed Pedal Wrench pedal removal or installation is easier than ever before. Available in hex sizes 8 and 6, this wrench covers the most common hex pedal install interfaces, ensuring compatibility with a wide range of pedals.

- Available in two sizes
- Made of premium flex chrome vanadium steel.
- Drop forged wrench body.
- u cijelosti ojačan i zakaljen
- završna obrada: kromiranje po standardu ISO 1456:2009
- ergonomska, robusna, dvokomponentna drška
- izrađeni prema standardu ISO 3315



|        | • | L   | В  | Н  | <b>å</b> |  |
|--------|---|-----|----|----|----------|--|
| 629453 | 6 | 233 | 28 | 24 | 190      |  |
| 629454 | 8 | 233 | 28 | 24 | 200      |  |

<sup>\*</sup> Slike proizvoda su simbolične. Sve dimenzije su u mm, masa je u g.

## upotreba (pictures)