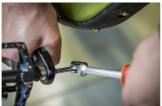

trol. With the Speed Pedal Wrench pedal removal or installation is easier than ever before. Available in hex sizes 8 and 6, this wrench covers the most common hex pedal install interfaces, ensuring compatibility with a wide range of pedals.

- Available in two sizes
- Made of premium flex chrome vanadium steel.
- Drop forged wrench body.
- u cijelosti ojačan i zakaljen
- završna obrada: kromiranje po standardu ISO 1456:2009
- ergonomska, robusna, dvokomponentna drška
- izrađeni prema standardu ISO 3315



|        | • | L   | В  | Н  | <b>å</b> |  |
|--------|---|-----|----|----|----------|--|
| 629453 | 6 | 233 | 28 | 24 | 190      |  |
| 629454 | 8 | 233 | 28 | 24 | 200      |  |

<sup>\*</sup> Slike proizvoda su simbolične. Sve dimenzije su u mm, masa je u g.

## upotreba (pictures)