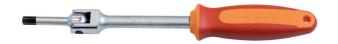

## Speed pedal wrench

1613S/1BI

## Atributi proizvoda

Crafted from premium flex chrome vanadium steel, the Speed Pedal Wrench offers exceptional durability and strength. The body is drop forged to ensure robustness and longevity, even under heavy use. Equipped with an ergonomic heavy-duty double-component handle, this wrench provides a comfortable and secure grip, minimizing hand fatigue and maximizing control. With the Speed Pedal Wrench pedal removal or installation is easier than ever before. Available in hex sizes 8 and 6, this wrench covers the most common hex pedal install interfaces, ensuring compatibility with a wide range of pedals.