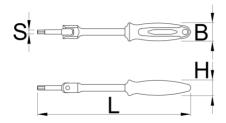

|        | • | L   | В  | Н  | <b>å</b> |  |
|--------|---|-----|----|----|----------|--|
| 629453 | 6 | 233 | 28 | 24 | 190      |  |
| 629454 | 8 | 233 | 28 | 24 | 200      |  |

<sup>\*</sup> Slike proizvoda su simbolične. Sve dimenzije su u mm, masa je u g.