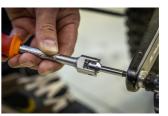

## Atributi proizvoda

Crafted from premium flex chrome vanadium steel, the Speed Pedal Wrench offers exceptional durability and strength. The body is drop forged to ensure robustness and longevity, even under heavy use. Equipped with an ergonomic heavy-duty double-component handle, this wrench provides a comfortable and secure grip, minimizing hand fatigue and maximizing control. With the Speed Pedal Wrench pedal removal or installation is easier than ever before. Available in hex sizes 8 and 6, this wrench covers the most common hex pedal install interfaces, ensuring compatibility with a wide range of pedals.