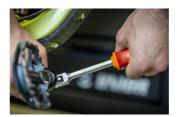

## Atributi proizvoda

Crafted from premium flex chrome vanadium steel, the Speed Pedal Wrench offers exceptional durability and strength. The body is drop forged to ensure robustness and longevity, even under heavy use. Equipped with an ergonomic heavy-duty double-component handle, this wrench provides a comfortable and secure grip, minimizing hand fatigue and maximizing control. With the Speed Pedal Wrench pedal removal or installation is easier than ever before. Available in hex sizes 8 and 6, this wrench covers the most common hex pedal install interfaces, ensuring compatibility with a wide range of pedals.