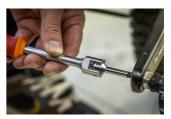

## 产品属性

Crafted from premium flex chrome vanadium steel, the Speed Pedal Wrench offers exceptional durability and strength. The body is drop forged to ensure robustness and longevity, even under heavy use. Equipped with an ergonomic heavy-duty double-component handle, this wrench provides a comfortable and secure grip, minimizing hand fatigue and maximizing control. With the Speed Pedal Wrench pedal removal or installation is easier than ever before. Available in hex sizes 8 and 6, this wrench covers the most common hex pedal install interfaces, ensuring compatibility with a wide range of pedals.

## 用途 (pictures)