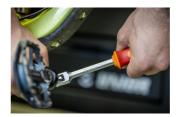

## 产品属性

Crafted from premium flex chrome vanadium steel, the Speed Pedal Wrench offers exceptional durability and strength. The body is drop forged to ensure robustness and longevity, even under heavy use. Equipped with an ergonomic heavy-duty double-component handle, this wrench provides a comfortable and secure grip, minimizing hand fatigue and maximizing control. With the Speed Pedal Wrench pedal removal or installation is easier than ever before. Available in hex sizes 8 and 6, this wrench covers the most common hex pedal install interfaces, ensuring compatibility with a wide range of pedals.

## 用途 (pictures)