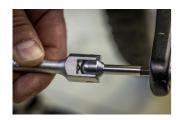

## 产品属性

Crafted from premium flex chrome vanadium steel, the Speed Pedal Wrench offers exceptional durability and strength. The body is drop forged to ensure robustness and longevity, even under heavy use. Equipped with an ergonomic heavy-duty double-component handle, this wrench provides a comfortable and secure grip, minimizing hand fatigue and maximizing control. With the Speed Pedal Wrench pedal removal or installation is easier than ever before. Available in hex sizes 8 and 6, this wrench covers the most common hex pedal install interfaces, ensuring compatibility with a wide range of pedals.

## 用途 (pictures)