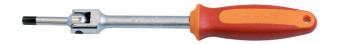

## Speed pedal wrench

1613S/1BI

## 产品属性

Crafted from premium flex chrome vanadium steel, the Speed Pedal Wrench offers exceptional durability and strength. The body is drop forged to ensure robustness and longevity, even under heavy use. Equipped with an ergonomic heavy-duty double-component handle, this wrench provides a comfortable and secure grip, minimizing hand fatigue and maximizing control. With the Speed Pedal Wrench pedal removal or installation is easier than ever before. Available in hex sizes 8 and 6, this wrench covers the most common hex pedal install interfaces, ensuring compatibility with a wide range of pedals.