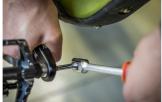

imizing hand fatigue and maximizing control. With the Speed Pedal Wrench pedal removal or installation is easier than ever before. Available in hex sizes 8 and 6, this wrench covers the most common hex pedal install interfaces, ensuring compatibility with a wide range of pedals.

- Available in two sizes
- Made of premium flex chrome vanadium steel.
- Drop forged wrench body.
- 完全淬火与回火
- 表面处理:依据ISO 1456:2009进行镀铬处理
- 符合人体工程学的重型双层材料组成的手柄
- 根据ISO3315标准生产



|        | • | L   | В  | Н  | <b>-</b> |  |
|--------|---|-----|----|----|----------|--|
| 629453 | 6 | 233 | 28 | 24 | 190      |  |
| 629454 | 8 | 233 | 28 | 24 | 200      |  |

<sup>\*</sup> Images of products are symbolic. All dimensions are in mm, and weight in grams. All listed dimensions may vary in tolerance.

## 用途 (pictures)