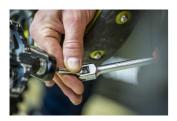

inimizing hand fatigue and maximizing control. With the Speed Pedal Wrench pedal removal or installation is easier than ever before. Available in hex sizes 8 and 6, this wrench covers the most common hex pedal install interfaces, ensuring compatibility with a wide range of pedals.

- Available in two sizes
- Made of premium flex chrome vanadium steel.
- Drop forged wrench body.
- 完全淬火与回火
- 表面处理:依据ISO 1456:2009进行镀铬处理
- 符合人体工程学的重型双层材料组成的手柄
- 根据ISO3315标准生产



|        | • | L   | В  | Н  | <b>-</b> |  |
|--------|---|-----|----|----|----------|--|
| 629453 | 6 | 233 | 28 | 24 | 190      |  |
| 629454 | 8 | 233 | 28 | 24 | 200      |  |

<sup>\*</sup> Images of products are symbolic. All dimensions are in mm, and weight in grams. All listed dimensions may vary in tolerance.

## 用途 (pictures)