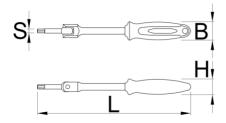

- Available in two sizes
- Made of premium flex chrome vanadium steel.
- Drop forged wrench body.
- 完全淬火与回火
- 表面处理:依据ISO 1456:2009进行镀铬处理
- 符合人体工程学的重型双层材料组成的手柄
- 根据ISO3315标准生产

|        | • | L   | В  | Н  | <b>-</b> |  |
|--------|---|-----|----|----|----------|--|
| 629453 | 6 | 233 | 28 | 24 | 190      |  |
| 629454 | 8 | 233 | 28 | 24 | 200      |  |

<sup>\*</sup> Images of products are symbolic. All dimensions are in mm, and weight in grams. All listed dimensions may vary in tolerance.