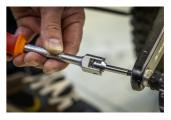

n ever before. Available in hex sizes 8 and 6, this wrench covers the most common hex pedal install interfaces, ensuring compatibility with a wide range of pedals.

- Available in two sizes
- Made of premium flex chrome vanadium steel.
- Drop forged wrench body.
- entirely hardened and tempered
- surface finish: trivalent chrome plated to standard ISO 1456:2009
- ergonomic heavy duty double component handle
- made according to standard ISO 3315



|        | • | L   | В  | Н  | <b>-</b> |  |
|--------|---|-----|----|----|----------|--|
| 629453 | 6 | 233 | 28 | 24 | 190      |  |
| 629454 | 8 | 233 | 28 | 24 | 200      |  |

<sup>\*</sup> Images of products are symbolic. All dimensions are in mm, and weight in grams. All listed dimensions may vary in tolerance.

## Usage (pictures)