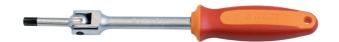

## Speed pedal wrench

1613S/1BI

## Product features

Crafted from premium flex chrome vanadium steel, the Speed Pedal Wrench offers exceptional durability and strength. The body is drop forged to ensure robustness and longevity, even under heavy use. Equipped with an ergonomic heavy-duty double-component handle, this wrench provides a comfortable and secure grip, minimizing hand fatigue and maximizing control. With the Speed Pedal Wrench pedal removal or installation is easier than ever before. Available in hex sizes 8 and 6, this wrench covers the most common hex pedal install interfaces, ensuring compatibility with a wide range of pedals.

- Available in two sizes
- Made of premium flex chrome vanadium steel.
- Drop forged wrench body.
- entirely hardened and tempered
- surface finish: trivalent chrome plated to standard ISO 1456:2009
- ergonomic heavy duty double component handle
- made according to standard ISO 3315