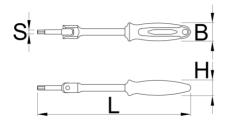

|        | • | L   | В  | Н  | <b>-</b> |  |
|--------|---|-----|----|----|----------|--|
| 629453 | 6 | 233 | 28 | 24 | 190      |  |
| 629454 | 8 | 233 | 28 | 24 | 200      |  |

<sup>\*</sup> Images of products are symbolic. All dimensions are in mm, and weight in grams. All listed dimensions may vary in tolerance.