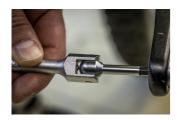

ever before. Available in hex sizes 8 and 6, this wrench covers the most common hex pedal install interfaces, ensuring compatibility with a wide range of pedals.

- Available in two sizes
- Made of premium flex chrome vanadium steel.
- Drop forged wrench body.
- entirely hardened and tempered
- surface finish: trivalent chrome plated to standard ISO 1456:2009
- ergonomic heavy duty double component handle
- made according to standard ISO 3315



|        | • | L   | В  | Н  | <b>-</b> |  |
|--------|---|-----|----|----|----------|--|
| 629453 | 6 | 233 | 28 | 24 | 190      |  |
| 629454 | 8 | 233 | 28 | 24 | 200      |  |

<sup>\*</sup> Images of products are symbolic. All dimensions are in mm, and weight in grams. All listed dimensions may vary in tolerance.

## Usage (pictures)