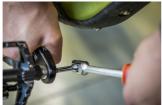

than ever before. Available in hex sizes 8 and 6, this wrench covers the most common hex pedal install interfaces, ensuring compatibility with a wide range of pedals.

- Available in two sizes
- Made of premium flex chrome vanadium steel.
- Drop forged wrench body.
- entirely hardened and tempered
- surface finish: trivalent chrome plated to standard ISO 1456:2009
- ergonomic heavy duty double component handle
- made according to standard ISO 3315



|        | • | L   | В  | Н  | <b>-</b> |  |
|--------|---|-----|----|----|----------|--|
| 629453 | 6 | 233 | 28 | 24 | 190      |  |
| 629454 | 8 | 233 | 28 | 24 | 200      |  |

<sup>\*</sup> Images of products are symbolic. All dimensions are in mm, and weight in grams. All listed dimensions may vary in tolerance.

## Usage (pictures)