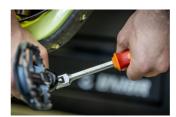

han ever before. Available in hex sizes 8 and 6, this wrench covers the most common hex pedal install interfaces, ensuring compatibility with a wide range of pedals.

- Available in two sizes
- Made of premium flex chrome vanadium steel.
- Drop forged wrench body.
- entirely hardened and tempered
- surface finish: trivalent chrome plated to standard ISO 1456:2009
- ergonomic heavy duty double component handle
- made according to standard ISO 3315



|        | • | L   | В  | Н  | <b>-</b> |  |
|--------|---|-----|----|----|----------|--|
| 629453 | 6 | 233 | 28 | 24 | 190      |  |
| 629454 | 8 | 233 | 28 | 24 | 200      |  |

<sup>\*</sup> Images of products are symbolic. All dimensions are in mm, and weight in grams. All listed dimensions may vary in tolerance.

## Usage (pictures)