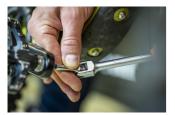

er than ever before. Available in hex sizes 8 and 6, this wrench covers the most common hex pedal install interfaces, ensuring compatibility with a wide range of pedals.

- Available in two sizes
- Made of premium flex chrome vanadium steel.
- Drop forged wrench body.
- entirely hardened and tempered
- surface finish: trivalent chrome plated to standard ISO 1456:2009
- ergonomic heavy duty double component handle
- made according to standard ISO 3315



|        | • | L   | В  | Н  | <b>-</b> |  |
|--------|---|-----|----|----|----------|--|
| 629453 | 6 | 233 | 28 | 24 | 190      |  |
| 629454 | 8 | 233 | 28 | 24 | 200      |  |

<sup>\*</sup> Images of products are symbolic. All dimensions are in mm, and weight in grams. All listed dimensions may vary in tolerance.

## Usage (pictures)