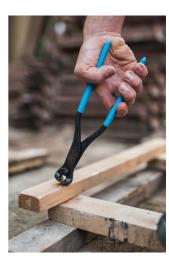

# Heavy duty tower pincers

529/4P



#### **Profiles**



### Product features

- material: premium plus carbon steel
- drop forged, entirely hardened and tempered
- cutting edges induction hardened
- head surface finish: finely ground
- surface finish: phosphated to standard ISO 9717
- handles plastic dipped



|        | L   | В  | A  | С  | •   |
|--------|-----|----|----|----|-----|
| 607494 | 280 | 33 | 33 | 19 | 476 |

<sup>\*</sup> Images of products are symbolic. All dimensions are in mm, and weight in grams. All listed dimensions may vary in tolerance.

## Usage (pictures)



## Photo (pictures)









# Related products

Tower pincers

Tower pincers

Heavy duty tower pincers