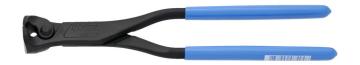

# Heavy duty tower pincers

529/4P

### Product features

- material: premium plus carbon steel
- drop forged, entirely hardened and tempered
- cutting edges induction hardened
- head surface finish: finely ground
- surface finish: phosphated to standard ISO 9717
- handles plastic dipped