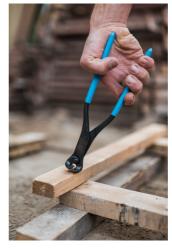

# Heavy duty tower pincers

529/4P



#### **Profiles**



### Product features

- material: premium plus carbon steel
- drop forged, entirely hardened and tempered
- cutting edges induction hardened
- head surface finish: finely ground
- surface finish: phosphated to standard ISO 9717
- handles plastic dipped



|        | L   | В  | A  | С  | •   |
|--------|-----|----|----|----|-----|
| 607494 | 280 | 33 | 33 | 19 | 476 |

<sup>\*</sup> Images of products are symbolic. All dimensions are in mm, and weight in grams. All listed dimensions may vary in tolerance.

## Usage (pictures)



## Photo (pictures)









# Related products

Tower pincers

Tower pincers

Heavy duty tower pincers