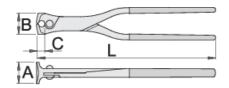

#### **Profiles**

|        | L   | В  | A  | С  | •   |
|--------|-----|----|----|----|-----|
| 607494 | 280 | 33 | 33 | 19 | 476 |

<sup>\*</sup> Images of products are symbolic. All dimensions are in mm, and weight in grams. All listed dimensions may vary in tolerance.