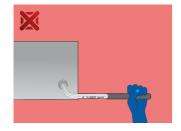

e

220/3L-SET



#### **Profiles**



#### Product features

- material: premium chrome vanadium steel
- entirely hardened and tempered
- surface finish: nickel plated
- made according to standard ISO 2936 (only metric dimension)

| Product name                   | SKU    | Article    | Dimensions                | Quantity |
|--------------------------------|--------|------------|---------------------------|----------|
| Set of hex wrenches, long type | 629443 | 220/3L-SET | 1/16", 5/64", 3/32", 1/8" | 4        |
| Hex wrench, long type          |        | 220/3L     | 1/16", 5/64", 3/32", 1/8" | 4        |

<sup>\*</sup> Images of products are symbolic. All dimensions are in mm, and weight in grams. All listed dimensions may vary in tolerance.

### Related products

## Safety (pictures)