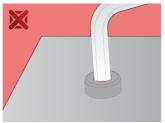

220/3L-SET



#### **Profiles**



#### Product features

- material: premium chrome vanadium steel
- entirely hardened and tempered
- surface finish: nickel plated
- made according to standard ISO 2936 (only metric dimension)

| Product name                   | SKU    | Article    | Dimensions                | Quantity |
|--------------------------------|--------|------------|---------------------------|----------|
| Set of hex wrenches, long type | 629443 | 220/3L-SET | 1/16", 5/64", 3/32", 1/8" | 4        |
| Hex wrench, long type          |        | 220/3L     | 1/16", 5/64", 3/32", 1/8" | 4        |

<sup>\*</sup> Images of products are symbolic. All dimensions are in mm, and weight in grams. All listed dimensions may vary in tolerance.

### Related products

## Safety (pictures)