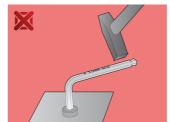

20/3L-SET



#### **Profiles**



#### Product features

- material: premium chrome vanadium steel
- entirely hardened and tempered
- surface finish: nickel plated
- made according to standard ISO 2936 (only metric dimension)

| Product name                   | SKU    | Article    | Dimensions                | Quantity |
|--------------------------------|--------|------------|---------------------------|----------|
| Set of hex wrenches, long type | 629443 | 220/3L-SET | 1/16", 5/64", 3/32", 1/8" | 4        |
| Hex wrench, long type          |        | 220/3L     | 1/16", 5/64", 3/32", 1/8" | 4        |

<sup>\*</sup> Images of products are symbolic. All dimensions are in mm, and weight in grams. All listed dimensions may vary in tolerance.

### Related products

## Safety (pictures)