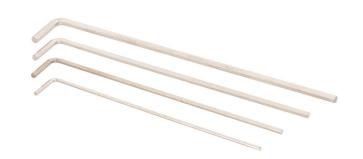

# Set of hex wrenches, long type

220/3L-SET

#### Product features

- material: premium chrome vanadium steel
- entirely hardened and tempered
- surface finish: nickel plated
- made according to standard ISO 2936 (only metric dimension)

| Product name                   | SKU    | Article    | Dimensions                | Quantity |
|--------------------------------|--------|------------|---------------------------|----------|
| Set of hex wrenches, long type | 629443 | 220/3L-SET | 1/16", 5/64", 3/32", 1/8" | 4        |
| Hex wrench, long type          |        | 220/3L     | 1/16", 5/64", 3/32", 1/8" | 4        |