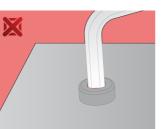

## Set of wrenches with TX profile and hole

220/7TX-SET



Profiles



## **Product features**

- material: premium chrome vanadium steel
- entirely hardened and tempered
- surface finish: blacken to standard DIN 50938

| Product name                             | SKU    | Article     | Dimensions         | Quantity |
|------------------------------------------|--------|-------------|--------------------|----------|
| Set of wrenches with TX profile and hole | 629446 | 220/7TX-SET | TR 9, TR 10, TR 15 | 3        |
| Wrench with TX profile and hole          |        | 220/7TX     | TR 9, TR 10, TR 15 | 3        |

\* Images of products are symbolic. All dimensions are in mm, and weight in grams. All listed dimensions may vary in tolerance.

## Safety (pictures)