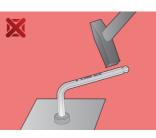

## Set of wrenches with TX profile and hole

220/7TX-SET



Profiles



## **Product features**

- material: premium chrome vanadium steel
- entirely hardened and tempered
- surface finish: blacken to standard DIN 50938

| Product name                             | SKU    | Article     | Dimensions         | Quantity |
|------------------------------------------|--------|-------------|--------------------|----------|
| Set of wrenches with TX profile and hole | 629446 | 220/7TX-SET | TR 9, TR 10, TR 15 | 3        |
| Wrench with TX profile and hole          |        | 220/7TX     | TR 9, TR 10, TR 15 | 3        |

\* Images of products are symbolic. All dimensions are in mm, and weight in grams. All listed dimensions may vary in tolerance.

## Safety (pictures)