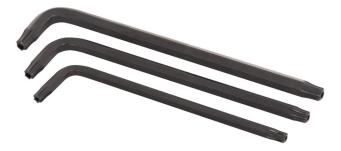

## Set of wrenches with TX profile and hole

220/7TX-SET

Profiles

## **Product features**

- material: premium chrome vanadium steel
- entirely hardened and tempered
- surface finish: blacken to standard DIN 50938

| Product name                             | SKU    | Article     | Dimensions         | Quantity |
|------------------------------------------|--------|-------------|--------------------|----------|
| Set of wrenches with TX profile and hole | 629446 | 220/7TX-SET | TR 9, TR 10, TR 15 | 3        |
| Wrench with TX profile and hole          |        | 220/7TX     | TR 9, TR 10, TR 15 | 3        |