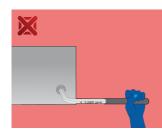

## Set of wrenches with TX profile and hole

220/7TX-SET



Profiles



## **Product features**

- material: premium chrome vanadium steel
- entirely hardened and tempered
- surface finish: blacken to standard DIN 50938

| Product name                             | SKU    | Article     | Dimensions         | Quantity |
|------------------------------------------|--------|-------------|--------------------|----------|
| Set of wrenches with TX profile and hole | 629446 | 220/7TX-SET | TR 9, TR 10, TR 15 | 3        |
| Wrench with TX profile and hole          |        | 220/7TX     | TR 9, TR 10, TR 15 | 3        |

\* Images of products are symbolic. All dimensions are in mm, and weight in grams. All listed dimensions may vary in tolerance.

## Safety (pictures)