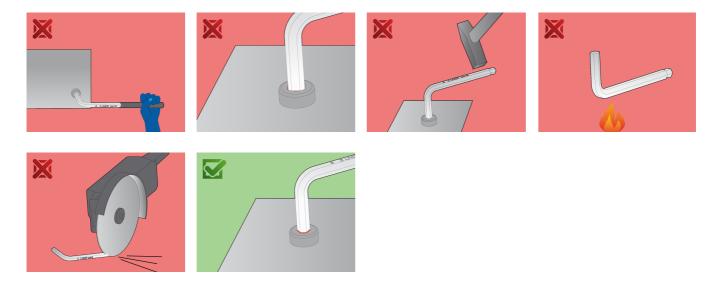

## Set of ball-end hex wrenches

220/3S-SET



## Profiles



## **Product features**

- material: premium chrome vanadium steel
- entirely hardened and tempered
- surface finish: nickel plated

| Product name                 | SKU    | Article    | Dimensions     | Quantity |
|------------------------------|--------|------------|----------------|----------|
| Set of ball-end hex wrenches | 629444 | 220/3S-SET | 1.5, 2, 2.5, 3 | 4        |
| Ball-end hex wrench          |        | 220/3S     | 1.5, 2, 2.5, 3 | 4        |

\* Images of products are symbolic. All dimensions are in mm, and weight in grams. All listed dimensions may vary in tolerance.

## Safety (pictures)