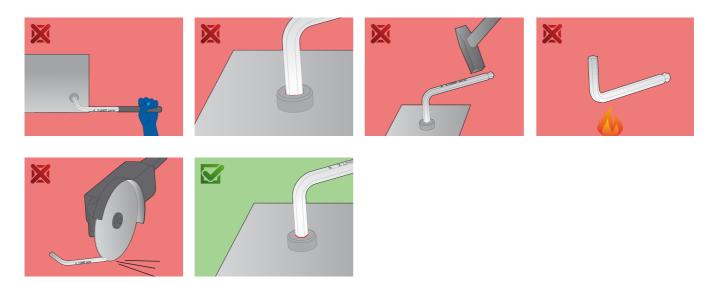

# Set of hex wrenches, long type

220/3L-SET



### **Profiles**



## Standards

ISO 2936 L

### Product features

- material: premium chrome vanadium steel
- entirely hardened and tempered
- surface finish: nickel plated
- made according to standard ISO 2936 (only metric dimension)

| Product name                   | SKU    | Article    | Dimensions     | Quantity |
|--------------------------------|--------|------------|----------------|----------|
| Set of hex wrenches, long type | 629442 | 220/3L-SET | 1.5, 2, 2.5, 3 | 4        |
| Hex wrench, long type          |        | 220/3L     | 1.5, 2, 2.5, 3 | 4        |

\* Images of products are symbolic. All dimensions are in mm, and weight in grams. All listed dimensions may vary in tolerance.

# Safety (pictures)