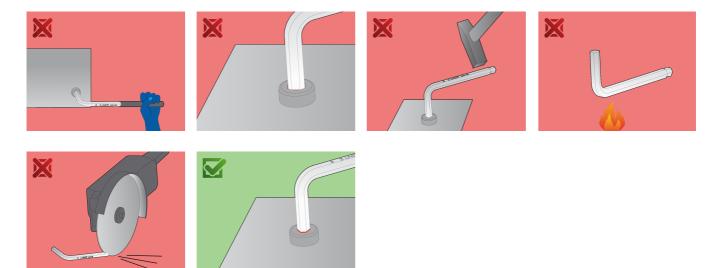

#### 220/3-SET



#### Profiles



#### Standards

ISO 2936

### **Product features**

- material: premium chrome vanadium steel
- entirely hardened and tempered
- surface finish: nickel plated
- made according to standard ISO 2936

| Product name     |      | SKU    | Article   | Dimensions     | Quantity |
|------------------|------|--------|-----------|----------------|----------|
| Set of hex wrend | ches | 629440 | 220/3-SET | 1.5, 2, 2.5, 3 | 4        |

| Product name | SKU | Article | Dimensions     | Quantity |
|--------------|-----|---------|----------------|----------|
| Hex wrench   |     | 220/3   | 1.5, 2, 2.5, 3 | 4        |

\* Images of products are symbolic. All dimensions are in mm, and weight in grams. All listed dimensions may vary in tolerance.

## Safety (pictures)