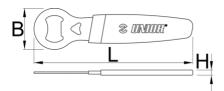

|        | L   |    | В  | H |
|--------|-----|----|----|---|
| 629429 | 155 | 62 | 40 | 5 |

<sup>\*</sup> Ürünlerin resimleri semboliktir. Bütün boyutlar mm ve ağırlık gram cinsindendir.