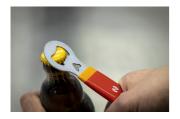

rage, or toolbox. This must-have tool ensures you can enjoy a
  refreshing beverage after a hard day's work.
- Precision-crafted from laser-cut tool steel for durability and longevity.
- Double-dipped handle offers superior comfort and hassle-free bottle opening.
- Designed with an Unior bike tools handle to seamlessly integrate with other Unior tools in your workshop.
- An essential tool for every workshop, garage, or toolbox, making it versatile and practical.
- Convenient hanging hole for easy storage and accessibility.
- Reward yourself with a cold drink "When Work's Done".



|        | L   |    | В  | H |
|--------|-----|----|----|---|
| 629429 | 155 | 62 | 40 | 5 |

<sup>\*</sup> Ürünlerin resimleri semboliktir. Bütün boyutlar mm ve ağırlık gram cinsindendir.

### Usage (pictures)







## Related products



Mini bottle opener