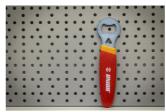

# Bottle opener with handle

45/2DP

#### Caracteristicile produsului

- An essential tool for your workshop, garage, or toolbox. This must-have tool ensures you can enjoy a
  refreshing beverage after a hard day's work.
- Precision-crafted from laser-cut tool steel for durability and longevity.
- Double-dipped handle offers superior comfort and hassle-free bottle opening.
- Designed with an Unior bike tools handle to seamlessly integrate with other Unior tools in your workshop.
- An essential tool for every workshop, garage, or toolbox, making it versatile and practical.
- Convenient hanging hole for easy storage and accessibility.
- Reward yourself with a cold drink "When Work's Done".

|        | L   |    | В  | Н |
|--------|-----|----|----|---|
| 629429 | 155 | 62 | 40 | 5 |

<sup>\*</sup> Imaginea produsului este simbolica. Toate dimensiunile sunt exprimate în mm, greutatea în grame.