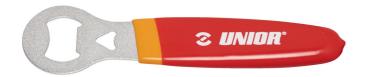

# Bottle opener with handle

45/2DP

#### Caracteristicile produsului

- An essential tool for your workshop, garage, or toolbox. This must-have tool ensures you can enjoy a
  refreshing beverage after a hard day's work.
- Precision-crafted from laser-cut tool steel for durability and longevity.
- Double-dipped handle offers superior comfort and hassle-free bottle opening.
- Designed with an Unior bike tools handle to seamlessly integrate with other Unior tools in your workshop.
- An essential tool for every workshop, garage, or toolbox, making it versatile and practical.
- Convenient hanging hole for easy storage and accessibility.
- Reward yourself with a cold drink "When Work's Done".