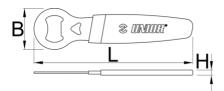

|        | L   |    | В  | Н |
|--------|-----|----|----|---|
| 629429 | 155 | 62 | 40 | 5 |

<sup>\*</sup> Imaginea produsului este simbolica. Toate dimensiunile sunt exprimate în mm, greutatea în grame.