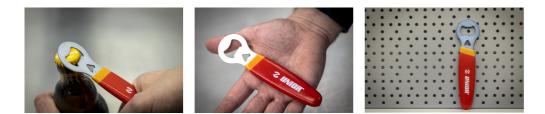

can enjoy a refreshing beverage after a hard day's work.
- Precision-crafted from laser-cut tool steel for durability and longevity.
- Double-dipped handle offers superior comfort and hassle-free bottle opening.
- Designed with an Unior bike tools handle to seamlessly integrate with other Unior tools in your workshop.
- An essential tool for every workshop, garage, or toolbox, making it versatile and practical.
- Convenient hanging hole for easy storage and accessibility.
- Reward yourself with a cold drink "When Work's Done".



|        | L   | <b>1</b> | В  | Н |  |
|--------|-----|----------|----|---|--|
| 629429 | 155 | 62       | 40 | 5 |  |

\* Images of products are symbolic. All dimensions are in mm, and weight in grams. All listed dimensions may vary in tolerance.

### 사용법 (사진)



## 관련 제품



Mini bottle opener