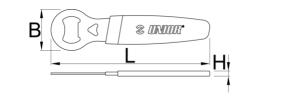

|        | L   | <b>1</b> | В  | Н |  |
|--------|-----|----------|----|---|--|
| 629429 | 155 | 62       | 40 | 5 |  |

\* Images of products are symbolic. All dimensions are in mm, and weight in grams. All listed dimensions may vary in tolerance.