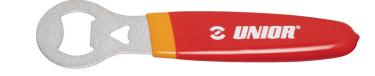

# Bottle opener with handle

#### 제품 특징

- An essential tool for your workshop, garage, or toolbox. This must-have tool ensures you can enjoy a refreshing beverage after a hard day's work.
- Precision-crafted from laser-cut tool steel for durability and longevity.
- Double-dipped handle offers superior comfort and hassle-free bottle opening.
- Designed with an Unior bike tools handle to seamlessly integrate with other Unior tools in your workshop.
- An essential tool for every workshop, garage, or toolbox, making it versatile and practical.
- Convenient hanging hole for easy storage and accessibility.
- Reward yourself with a cold drink "When Work's Done".