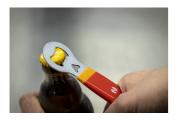

consente di goderti una bevanda rinfrescante dopo una dura giornata di lavoro.
- Precision-crafted from laser-cut tool steel for durability and longevity.
- Double-dipped handle offers superior comfort and hassle-free bottle opening.
- Designed with an Unior bike tools handle to seamlessly integrate with other Unior tools in your workshop.
- An essential tool for every workshop, garage, or toolbox, making it versatile and practical.
- Convenient hanging hole for easy storage and accessibility.
- Premiati con una bevanda fresca "Quando il Lavoro è Finito".



|        | L   |    | В  | Н |
|--------|-----|----|----|---|
| 629429 | 155 | 62 | 40 | 5 |

<sup>\*</sup> Le immagini dei prodotti sono puramente simboliche. Tutte le dimensioni sono in mm, peso in grammi.

### Utilizzo (pictures)







## Related products



Mini bottle opener