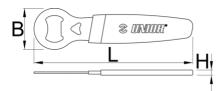

|        | L   |    | В  | Н |
|--------|-----|----|----|---|
| 629429 | 155 | 62 | 40 | 5 |

<sup>\*</sup> Le immagini dei prodotti sono puramente simboliche. Tutte le dimensioni sono in mm, peso in grammi.