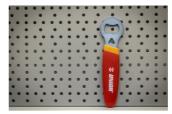

# Bottle opener with handle

45/2DP

#### Attributi del prodotto

- Un utensile indispensabile per il tuo laboratorio, garage o cassetta degli attrezzi. Questo utensile ti consente di goderti una bevanda rinfrescante dopo una dura giornata di lavoro.
- Precision-crafted from laser-cut tool steel for durability and longevity.
- Double-dipped handle offers superior comfort and hassle-free bottle opening.
- Designed with an Unior bike tools handle to seamlessly integrate with other Unior tools in your workshop.
- An essential tool for every workshop, garage, or toolbox, making it versatile and practical.
- Convenient hanging hole for easy storage and accessibility.
- Premiati con una bevanda fresca "Quando il Lavoro è Finito".

|        | L   |    | В  | Н |
|--------|-----|----|----|---|
| 629429 | 155 | 62 | 40 | 5 |

<sup>\*</sup> Le immagini dei prodotti sono puramente simboliche. Tutte le dimensioni sono in mm, peso in grammi.