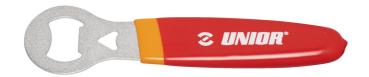

# Bottle opener with handle

45/2DP

#### Attributi del prodotto

- Un utensile indispensabile per il tuo laboratorio, garage o cassetta degli attrezzi. Questo utensile ti consente di goderti una bevanda rinfrescante dopo una dura giornata di lavoro.
- Precision-crafted from laser-cut tool steel for durability and longevity.
- Double-dipped handle offers superior comfort and hassle-free bottle opening.
- Designed with an Unior bike tools handle to seamlessly integrate with other Unior tools in your workshop.
- An essential tool for every workshop, garage, or toolbox, making it versatile and practical.
- Convenient hanging hole for easy storage and accessibility.
- Premiati con una bevanda fresca "Quando il Lavoro è Finito".